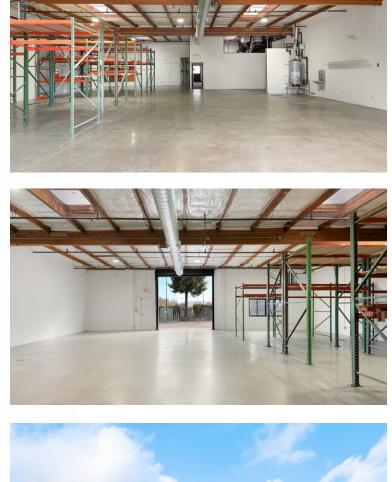

d Paint
  Throughout Office
- 1 Private Office + Copy Room + Open Office
- 2 New ADA Bathrooms + Kitchenette
- Fully Air Conditioned High Ceiling
  Warehouse
- All New LED Lighting in Warehouse
- 1 Grade Level Door
- Parking On-site
- Easy Access to Hwy 101
- Nearby Retail Including ACE Hardware, REI, Starbucks and Chipotle

### LEASE TERMS

- Flexible Term Lengths
- Asking \$2.25 PSF NNN w/ \$.60 Nets

1

### FOR LEASE → VERSATILE WAREHOUSE/OFFICE COMBINATION

### 916 Industrial Avenue, Palo Alto















### **CONTACT US**

**Anthony Kamm** ak@seq-rs.com 650.888.3858 CAL DRE LIC NO. 01783456

**Ryan Pegnim** rcp@seq-rs.com 650.346.9820 CAL DRE LIC NO. 01478696



**INTERIOR OFFICE PHOTOS** 

FOR LEASE → VERSATILE WAREHOUSE/OFFICE COMBINATION

## 916 Industrial Avenue, Palo Alto









#### **CONTACT US**

**Anthony Kamm** ak@seq-rs.com 650.888.3858 CAL DRE LIC NO. 01783456

**Ryan Pegnim** rcp@seq-rs.com 650.346.9820 CAL DRE LIC NO. 01478696



### **FLOOR PLAN & WAREHOUSE PHOTOS**

# 916 Industrial Avenue, Palo Alto

### LOCATION OVERVIEW

**916 Industrial Avenue** is conveniently located on the San Francisco Peninsula off of Highway 101. The Facility is 25 minutes south of San Francisco International Airport and Roughly 15 minutes north of San Jose International Airport. The property is located off the San Antonio Road exit of Highway 101. The facility provides easy access to Hwy 101, 280, El Camino Real and CalTrain.





### **CONTACT US**

**Anthony Kamm** ak@seq-rs.com 650.888.3858 CAL DRE LIC NO. 01783456

**Ryan Pegnim** rcp@seq-rs.com 650.346.9820 CAL DRE