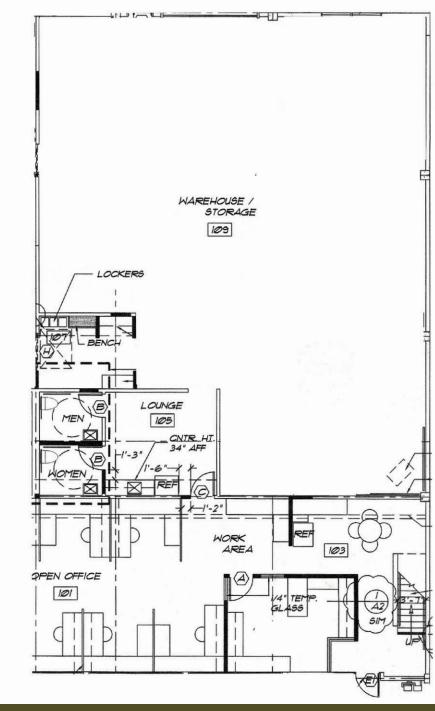

and Paint
  Throughout Office
- 1 Private Office + Copy Room + Open Office
- 2 New ADA Bathrooms + Kitchenette
- Fully Air Conditioned High Ceiling
  Warehouse
- All New LED Lighting in Warehouse
- 1 Grade Level Door
- Parking On-site
- Easy Access to Hwy 101
- Nearby Retail Including ACE Hardware, REI, Starbucks and Chipotle

### LEASE TERMS

- Flexible Term Lengths
- Asking \$2.25 PSF NNN w/ \$.60 Nets

1

### FOR LEASE → VERSATILE WAREHOUSE/OFFICE COMBINATION

### 916 Industrial Avenue, Palo Alto















### **CONTACT US**

**Anthony Kamm** ak@seq-rs.com 650.888.3858 CAL DRE LIC NO. 01783456

**Ryan Pegnim** rcp@seq-rs.com 650.346.9820 CAL DRE LIC NO. 01478696



**INTERIOR OFFICE PHOTOS** 

FOR LEASE → VERSATILE WAREHOUSE/OFFICE COMBINATION

## 916 Industrial Avenue, Palo Alto









#### **CONTACT US**

**Anthony Kamm** ak@seq-rs.com 650.888.3858 CAL DRE LIC NO. 01783456

**Ryan Pegnim** rcp@seq-rs.com 650.346.9820 CAL DRE LIC NO. 01478696



### **FLOOR PLAN & WAREHOUSE PHOTOS**

# 916 Industrial Avenue, Palo Alto

### LOCATION OVERVIEW

**916 Industrial Avenue** is conveniently located on the San Francisco Peninsula off of Highway 101. The Facility is 25 minutes south of San Francisco International Airport and Roughly 15 minutes north of San Jose International Airport. The property is located off the San Antonio Road exit of Highway 101. The facility provides easy access to Hwy 101, 280, El Camino Real and CalTrain.





### **CONTACT US**

**Anthony Kamm** ak@seq-rs.com 650.888.3858 CAL DRE LIC NO. 01783456

**Ryan Pegnim** rcp@seq-rs.com 650.346.9820 CAL D