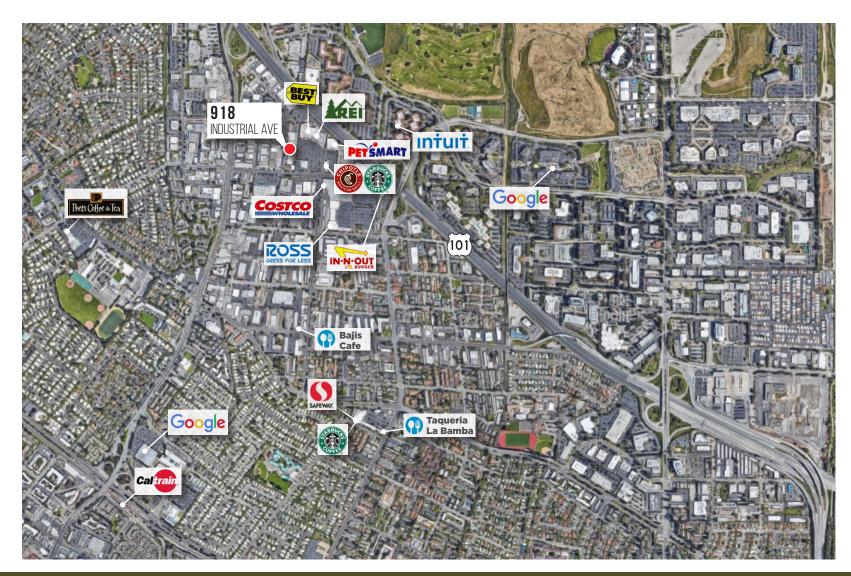

### LOCATION OVERVIEW

**916 Industrial Avenue** is conveniently located on the San Francisco Peninsula off of Highway 101. The Facility is 25 minutes south of San Francisco International Airport and Roughly 15 minutes north of San Jose International Airport. The property is located off the San Antonio Road exit of Highway 101. The facility provides easy access to Hwy 101, 280, El Camino Real and CalTrain.

### **LOCATION OVERVIEW**