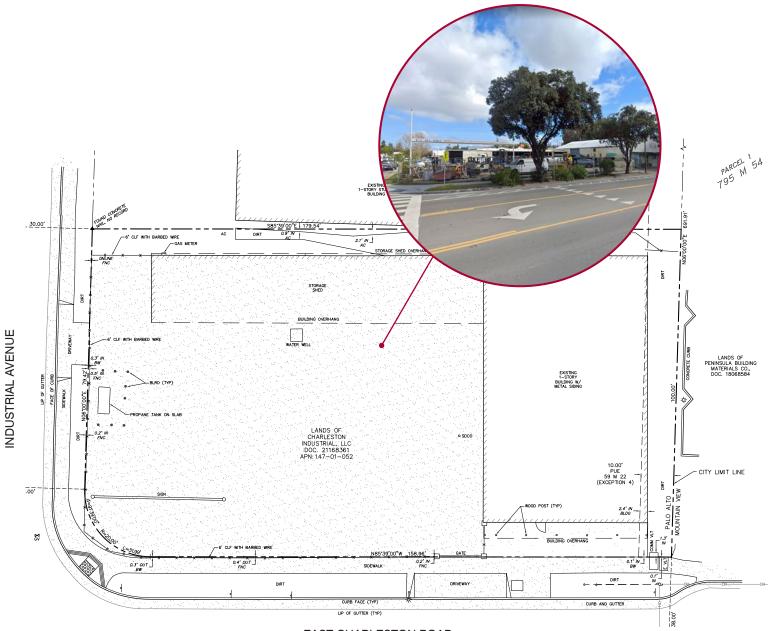

## HIGHLIGHTS

- ±3,748 SF Industrial Building
- ±17,854 SF Corner Lot
- New Gates, Fence and Landscaping
- Huge Yard For Storage
- Newly Refreshed Restrooms
- Great Street Identity/ Presence
- Ideally Located off San Antonio Road

# 1001 E. Charleston Road, Palo Alto