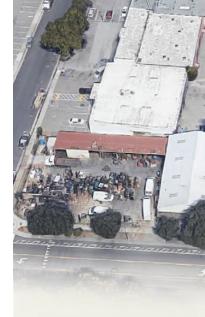

# **PROPERTY OVERVIEW**

Large Corner in Palo Alto Available For Lease

## HIGHLIGHTS

- ±3,748 SF Industrial Building
- ±17,854 SF Corner Lot
- New Gates, Fence and Landscaping
- Huge Yard For Storage
- Newly Refreshed Restrooms
- Great Street Identity/ Presence
- Ideally Located off San Antonio Road

# 1001 E. Charleston Road, Palo Alto