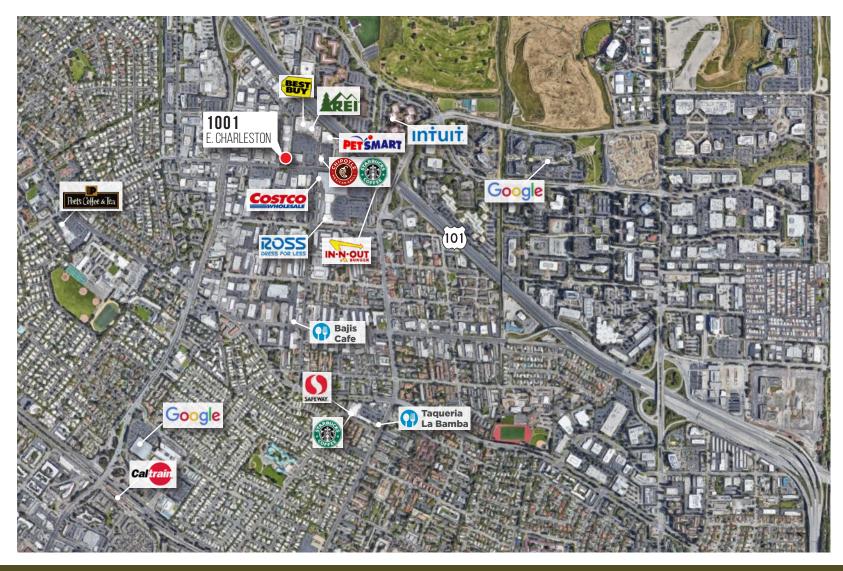

#### **LOCATION OVERVIEW**

**1001 E. Charleston Road** is conveniently located on the San Francisco Peninsula off of Highway 101. The Facility is 25 minutes south of San Francisco International Airport and Roughly 15 minutes north of San Jose International Airport. The property is located off the San Antonio Road exit of Highway 101. The facility provides easy access to Hwy 101, 280, El Camino Real and CalTrain.