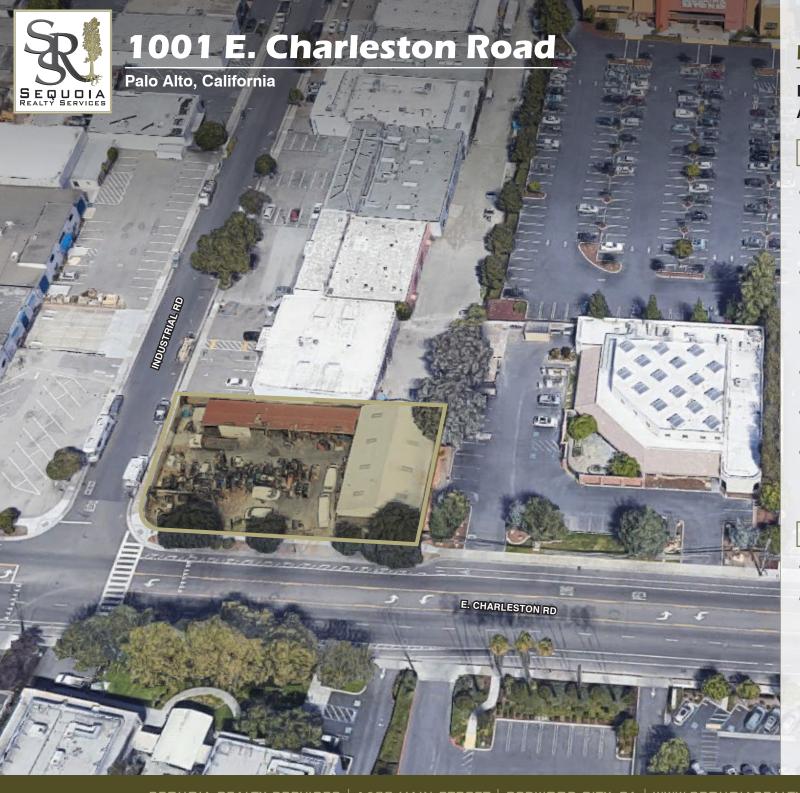

# **PROPERTY OVERVIEW**

Large Corner in Palo Alto Available For Lease

## HIGHLIGHTS

- ±3,748 SF Industrial Building
- ±17,854 SF Corner Lot
- New Gates, Fence and Landscaping
- Huge Yard For Storage
- Newly Refreshed Restrooms
- Great Street Identity/ Presence
- Ideally Located off San Antonio Road

# 1001 E. Charleston Road, Palo Alto