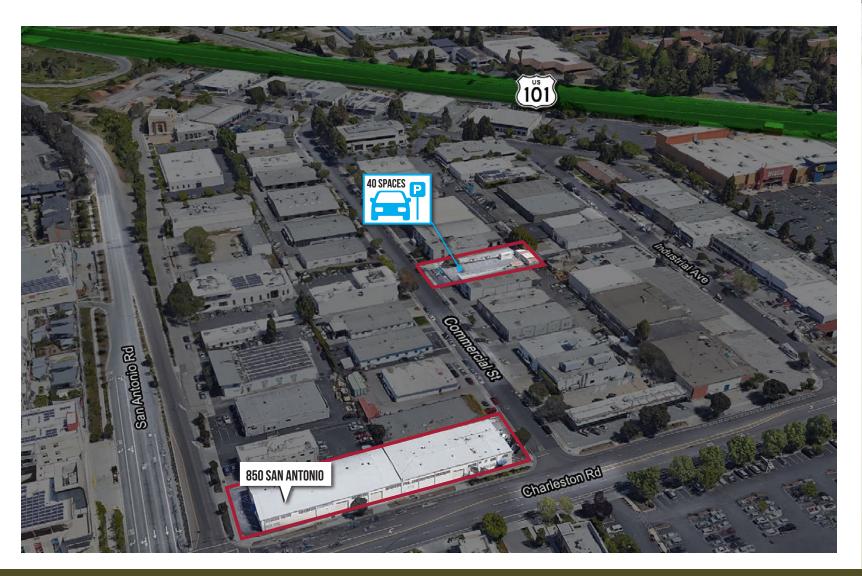

## LOCATION OVERVIEW

**850 San Antonio Road** is conveniently located on the San Francisco Peninsula off of Highway 101. The Facility is 25 minutes south of San Francisco International Airport and Roughly 15 minutes north of San Jose International Airport. The property is located off the San Antonio Road exit of Highway 101. The facility provides Easy Access to Hwy 101, 280, El Camino Real and CalTrain.

#### **CONTACT US**

**Anthony Kamm** ak@seq-rs.com 650.888.3858 CAL DRE LIC NO. 01783456

**Ryan Pegnim** rcp@seq-rs.com 650.346.9820 CAL DRE LIC NO. 01478696

**LOCATION OVERVIEW**