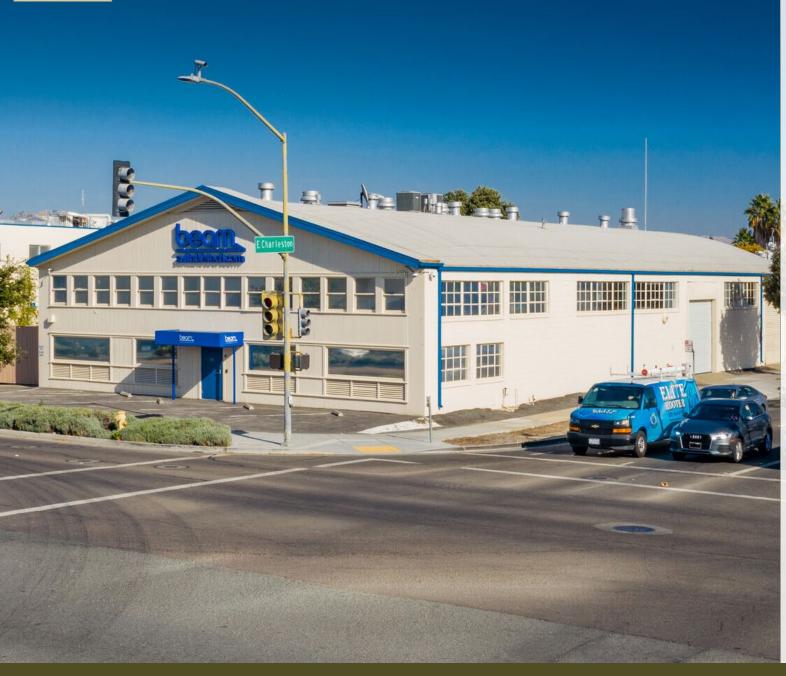

### RARE HIGH IDENTITY PALO ALTO R&D BUILDING

### HIGHLIGHTS

- ±20,880 SF Building
- Excellent Signage and Visibility on Corner of San Antonio and E. Charleston
- R&D / Flex / Warehouse
- 2 Rollups
- High Ceiling Bow Truss Warehouse
- Large Offices/ Conference Rooms
- Kitchen
- Shower Facility
- Showroom / Sales Office
- Easy Access to Hwy 101
- On-site Parking Spaces PLUS Additional Fenced and Gated Parking Lot for a Total of Approx. 50 Parking Spaces

### RARE HIGH IDENTITY PALO ALTO R&D BUILDING FOR LEASE

# 850 San Antonio Road, Palo Alto