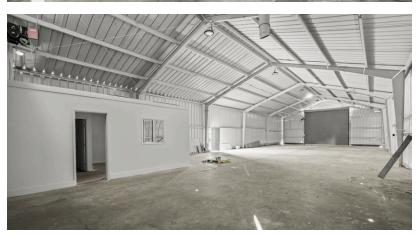

#### **BLDG 867**

- ±3,376 SF Building
- New Paint and Lighting
- Multiple Bays
- 2 Rollups

## **BLDG 871**

- ±4,013 SF Building
- High Ceiling
- Oversized Rollup
- Newly Remodeled Office
- 2 Rollups