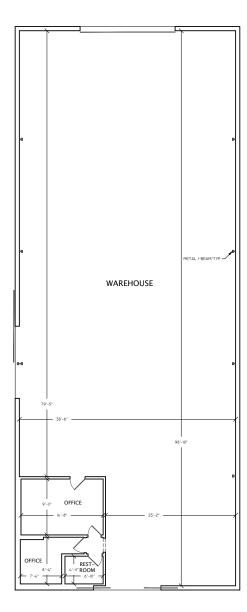

## **BLDG 871**

- ±4,013 SF Building
- High Ceiling
- Oversized Rollup
- Newly Remodeled Office
- 2 Rollups

# **867-871 Kaynyne Street, Redwood City**

**BLDG 867** 

**BLDG 871** 