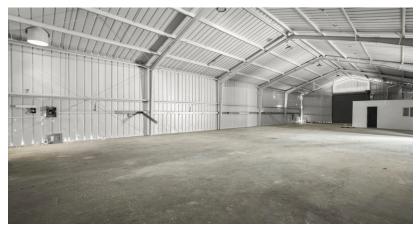

#### **BLDG 867**

- ±3,376 SF Building
- New Paint and Lighting
- Multiple Bays
- 2 Rollups

## **BLDG 871**

- ±4,013 SF Building
- High Ceiling
- Oversized Rollup
- Newly Remodeled Office
- 2 Rollups