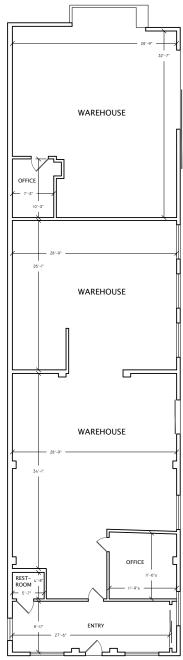

#### **BLDG 867**

- ±3,376 SF Building
- New Paint and Lighting
- Multiple Bays
- 2 Rollups

# **867-871 Kaynyne Street, Redwood City**

**BLDG 867** 

**BLDG 871** 