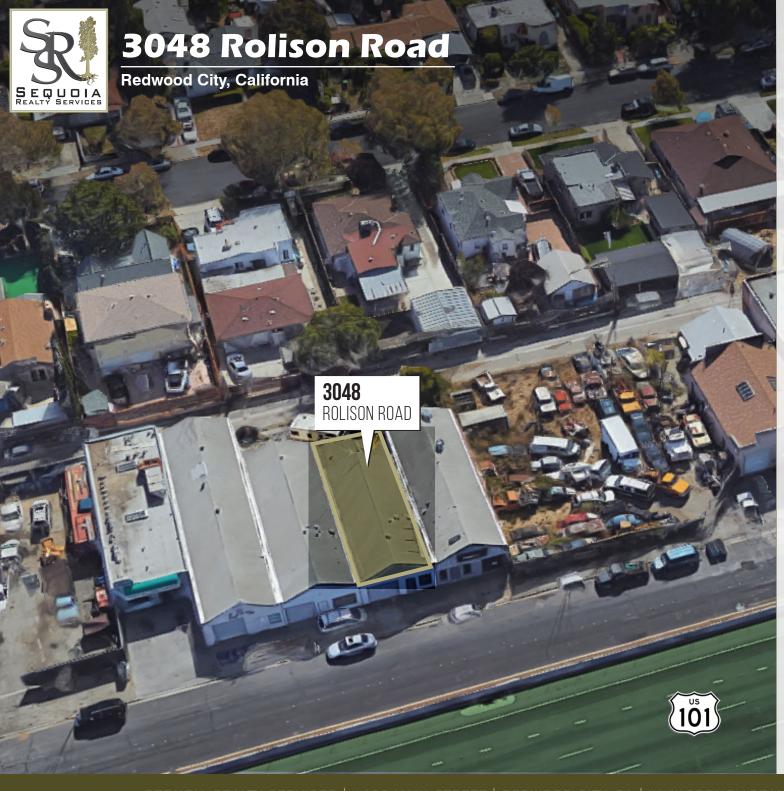

### **PROPERTY OVERVIEW**

Unit #3048 Available for Lease

# **3048** Rolison Road, Redwood City