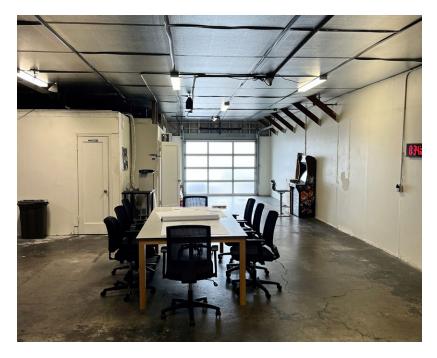

## HIGHLIGHTS

- ±1,808 SF Industrial Space
- 1 Rollup Door
- Showroom / Office
- 2 Bathrooms
- 2-3 Dedicated Parking Spaces
- 3 Phase Power
- Entire Building was Recently Remodeled
- Minutes from Stanford's New Campus