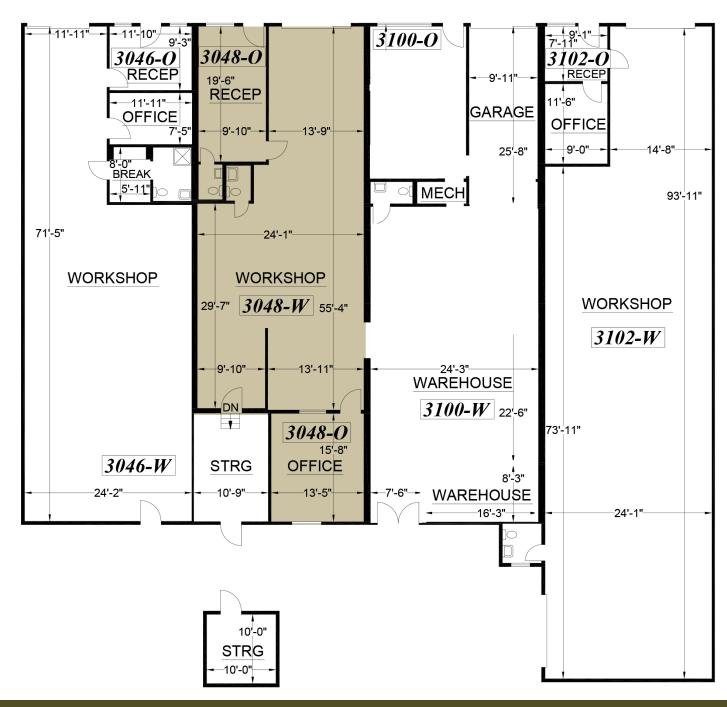

### **PROPERTY OVERVIEW**

Unit #3048 Available for Lease

## HIGHLIGHTS

- ±1,808 SF Industrial Space
- 1 Rollup Door
- Showroom / Office
- 2 Bathrooms
- 2-3 Dedicated Parking Spaces
- 3 Phase Power
- Entire Building was Recently Remodeled
- Minutes from Stanford's New Campus