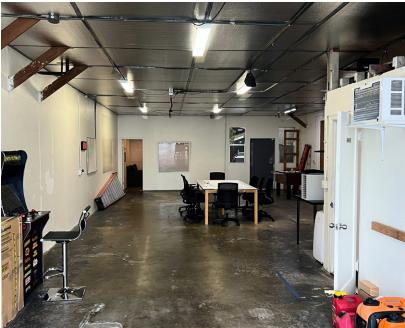

## HIGHLIGHTS

- ±1,808 SF Industrial Space
- 1 Rollup Door
- Showroom / Office
- 2 Bathrooms
- 2-3 Dedicated Parking Spaces
- 3 Phase Power
- Entire Building was Recently Remodeled
- Minutes from Stanford's New Campus