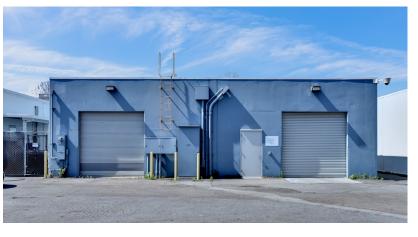

# **PROPERTY OVERVIEW**

Stand Alone Commercial / R&D Building

#### HIGHLIGHTS

- ±5,000 SF Building
- ±10,000 SF Lot
- Fully Remodeled in 2003
- 2 ADA Restrooms
- Kitchen
- 1 Large Office / Conference Room
- Dedicated Server Room
- 2 Rollups
- Secured and Gated Parking / Yard
- Fully HVAC'd Warehouse and Office

# **960 Commercial Street, Palo Alto**