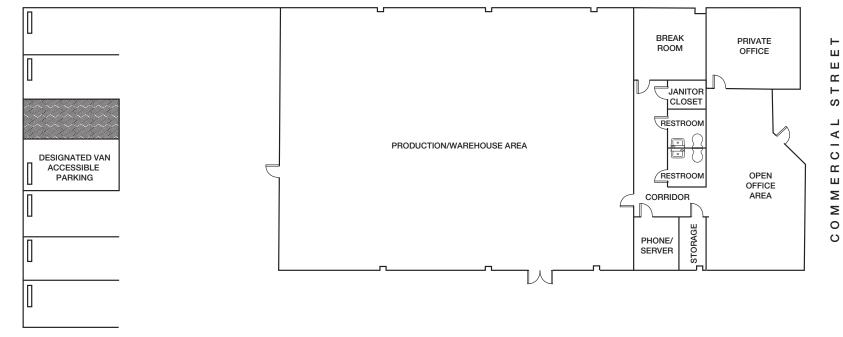

#### HIGHLIGHTS

- ±5,000 SF Building
- ±10,000 SF Lot
- Fully Remodeled in 2003
- 2 ADA Restrooms
- Kitchen
- 1 Large Office / Conference Room
- Dedicated Server Room
- 2 Rollups
- Secured and Gated Parking / Yard
- Fully HVAC'd Warehouse and Office