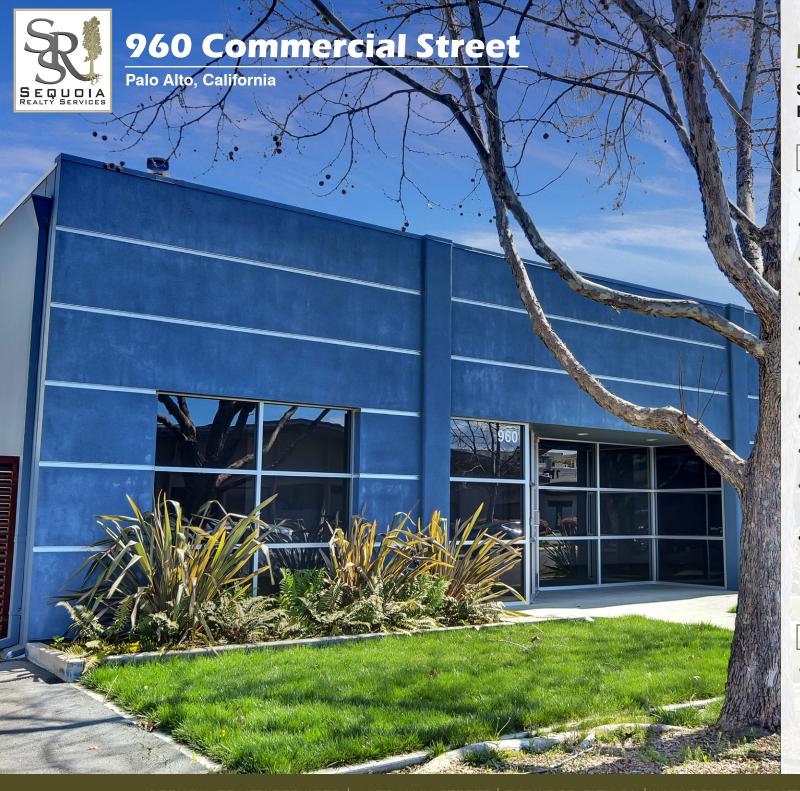

# **960 Commercial Street, Palo Alto**

# **PROPERTY OVERVIEW**

Stand Alone Commercial / R&D Building

#### HIGHLIGHTS

- ±5,000 SF Building
- ±10,000 SF Lot
- Fully Remodeled in 2003
- 2 ADA Restrooms
- Kitchen
- 1 Large Office / Conference Room
- Dedicated Server Room
- 2 Rollups
- Secured and Gated Parking / Yard
- Fully HVAC'd Warehouse and Office