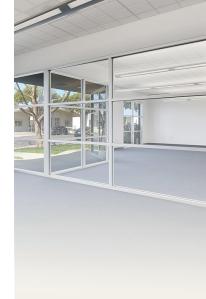

# **PROPERTY OVERVIEW**

Stand Alone Commercial / R&D Building

#### HIGHLIGHTS

- ±5,000 SF Building
- ±10,000 SF Lot
- Fully Remodeled in 2003
- 2 ADA Restrooms
- Kitchen
- 1 Large Office / Conference Room
- Dedicated Server Room
- 2 Rollups
- Secured and Gated Parking / Yard
- Fully HVAC'd Warehouse and Office