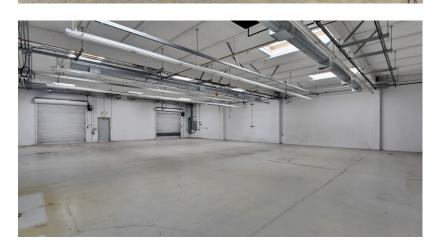

# **PROPERTY OVERVIEW**

Stand Alone Commercial / R&D Building

#### HIGHLIGHTS

- ±5,000 SF Building
- ±10,000 SF Lot
- Fully Remodeled in 2003
- 2 ADA Restrooms
- Kitchen
- 1 Large Office / Conference Room
- Dedicated Server Room
- 2 Rollups
- Secured and Gated Parking / Yard
- Fully HVAC'd Warehouse and Office