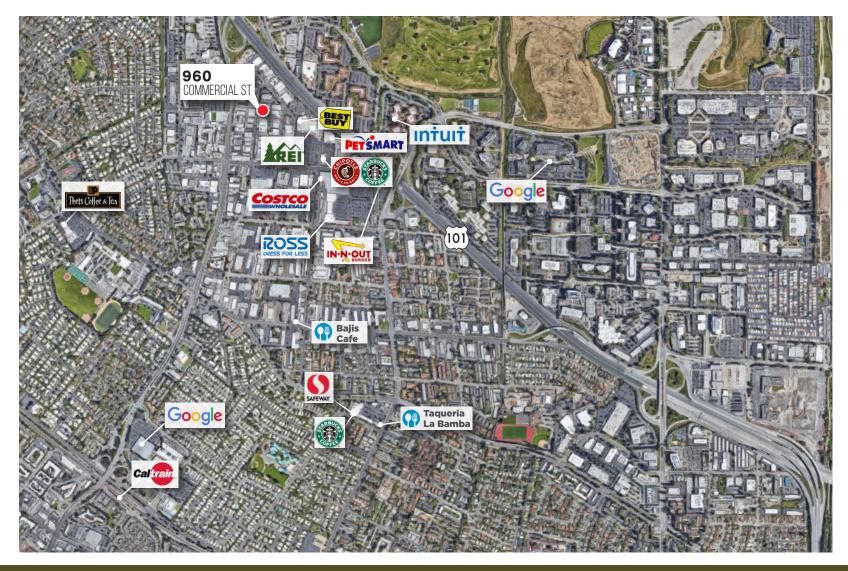

#### **LOCATION OVERVIEW**

**960 Commercial Street** is conveniently located on the San Francisco Peninsula off of Highway 101. The Facility is 25 minutes south of San Francisco International Airport and Roughly 15 minutes north of San Jose International Airport. The property is located off the San Antonio Road exit of Highway 101. The facility provides easy access to Hwy 101, 280, El Camino Real and CalTrain.