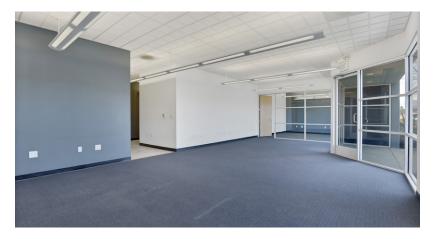

#### HIGHLIGHTS

- ±5,000 SF Building
- ±10,000 SF Lot
- Fully Remodeled in 2003
- 2 ADA Restrooms
- Kitchen
- 1 Large Office / Conference Room
- Dedicated Server Room
- 2 Rollups
- Secured and Gated Parking / Yard
- Fully HVAC'd Warehouse and Office