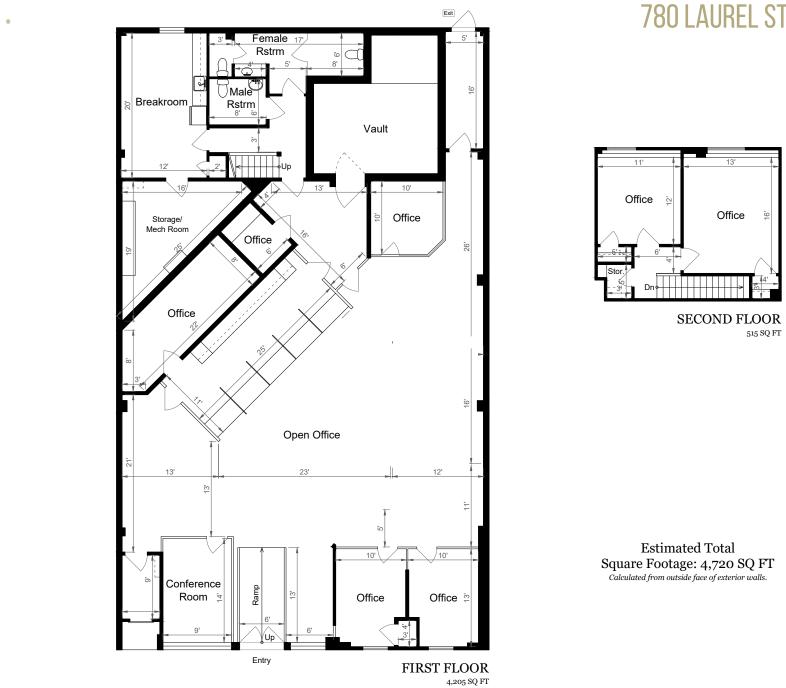

## **780 Laurel Street**

San Carlos, CA 94070

# ±4,720 SF OF DOWNTOWN RETAIL AVAILABLE FOR LEASE





1629 Main Street Redwood City, CA 94063 www.srscre.com

**Anthony Kamm** 

Principal, Commercial Division 650.888.3858 ak@seq-rs.com CAL DRE LIC NO. 01783456



1427 Chapin Avenue Burlingame, CA 94010 www.cbcworldwide.com **Greg Cohn** Broker Associate 650.922.3800 greg@gcohn.com CAL DRE LIC NO. 00871792

#### **PROPERTY PHOTOS**

## 780 LAUREL STREET, SAN CARLOS













#### **PROPERTY PHOTOS**

# 780 LAUREL STREET, SAN CARLOS





Anthony Kamm 650.888.3858 | ak@seq-rs.com



#### **FLOOR PLAN**



### 780 LAUREL STREET, SAN CARLOS





#### Caltrain (II) SAN CARLOS SHOPPING TRANSIT CENTER **FOOD/DINING** CARLOS **FINANCIAL** GAS Walking Distance to 780 Laurel St Agora Greek Peet's Coffee samTrans Bank of America **Red Hot Chili Pepper** Rustic House Oyster Bar Blue Line Pizza SAM TRANS Bow Wow Meow San Carlos Bar & Grill **BUS LINE Broiler Express** Shell Chase Shiki Bistro Chevron Starbucks CitiBank The Floor Store AUREL ST. CoAmerica The Refuge The Reading Bug CVS Diddam's The UPS Store Union Bank Footwear **US Postal Service** Hallmark Invisilign Dentist Town Trader Joe's Johnston's Saltbox Laurel Street Arts Tutti Frutti Yogurt Nothing Bundt Cakes Well Fargo

## 780 LAUREL STREET, SAN CARLOS

Ġ