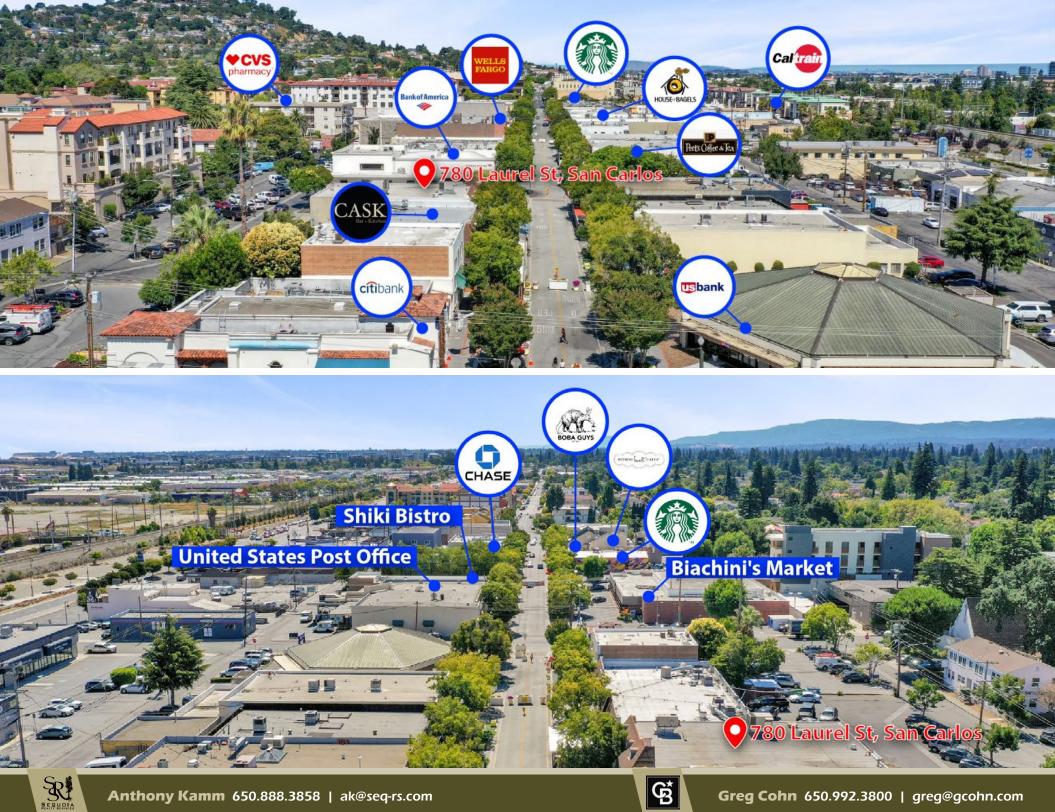

#### Caltrain (II) SAN CARLOS SHOPPING TRANSIT CENTER **FOOD/DINING** CARLOS **FINANCIAL** GAS Walking Distance to 780 Laurel St Agora Greek Peet's Coffee samTrans Bank of America **Red Hot Chili Pepper** Rustic House Oyster Bar Blue Line Pizza SAM TRANS Bow Wow Meow San Carlos Bar & Grill **BUS LINE Broiler Express** Shell Chase Shiki Bistro Chevron Starbucks CitiBank The Floor Store AUREL ST. CoAmerica The Refuge The Reading Bug CVS Diddam's The UPS Store Union Bank Footwear **US Postal Service** Hallmark Invisilign Dentist Town Trader Joe's Johnston's Saltbox Laurel Street Arts Tutti Frutti Yogurt Nothing Bundt Cakes Well Fargo