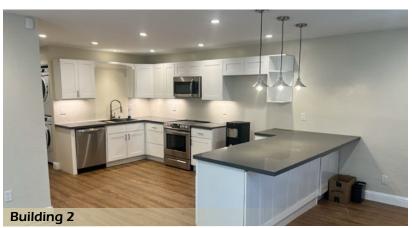

#### **HIGHLIGHTS**

- Two Buildings Totaling: ±3,894 SF BUILDING 1:
  - $\pm 2,794$  SF Showroom/Warehouse BUILDING 2:
  - ±1,100 SF Lounge/Storage
- APN's: 046-040-330 & 046-040-050
- Total Combined Lot: ±9,209 SF
- 3 Phase Power
- 2 Parking Spaces in Front
- 3 Parking Spaces in Rear
- Access Off Old County Road & Quarry Road