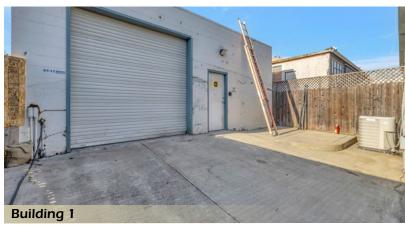

#### **HIGHLIGHTS**

- Two Buildings Totaling: ±3,894 SF BUILDING 1:
  - $\pm 2,794$  SF Showroom/Warehouse BUILDING 2:
  - ±1,100 SF Lounge/Storage
- APN's: 046-040-330 & 046-040-050
- Total Combined Lot: ±9,209 SF
- 3 Phase Power
- 2 Parking Spaces in Front
- 3 Parking Spaces in Rear
- Access Off Old County Road & Quarry Road