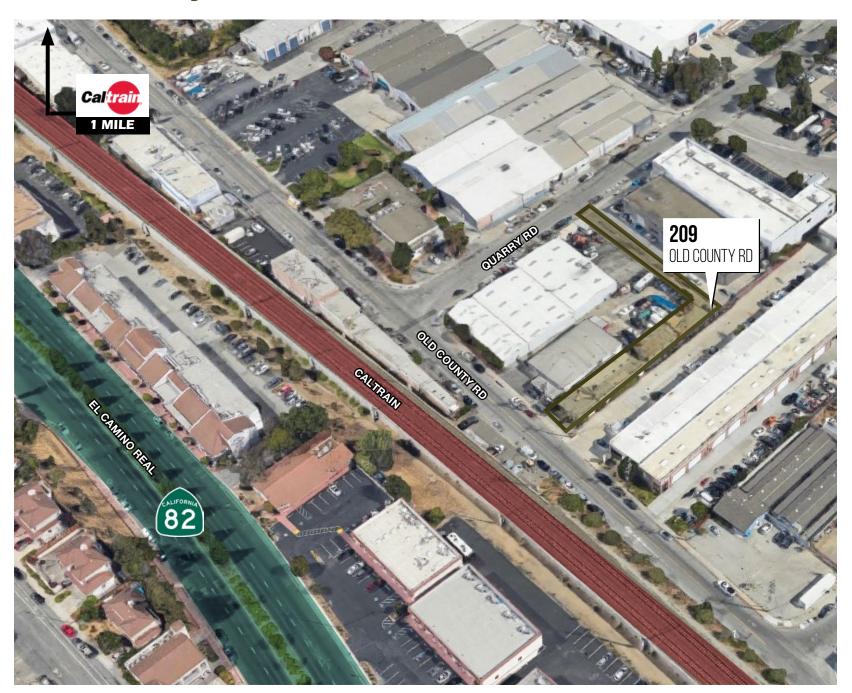

#### **HIGHLIGHTS**

- Two Buildings Totaling: ±3,894 SF BUILDING 1:
  - $\pm 2,794$  SF Showroom/Warehouse BUILDING 2:
  - ±1,100 SF Lounge/Storage
- APN's: 046-040-330 & 046-040-050
- Total Combined Lot: ±9,209 SF
- 3 Phase Power
- 2 Parking Spaces in Front
- 3 Parking Spaces in Rear
- Access Off Old County Road & Quarry Road