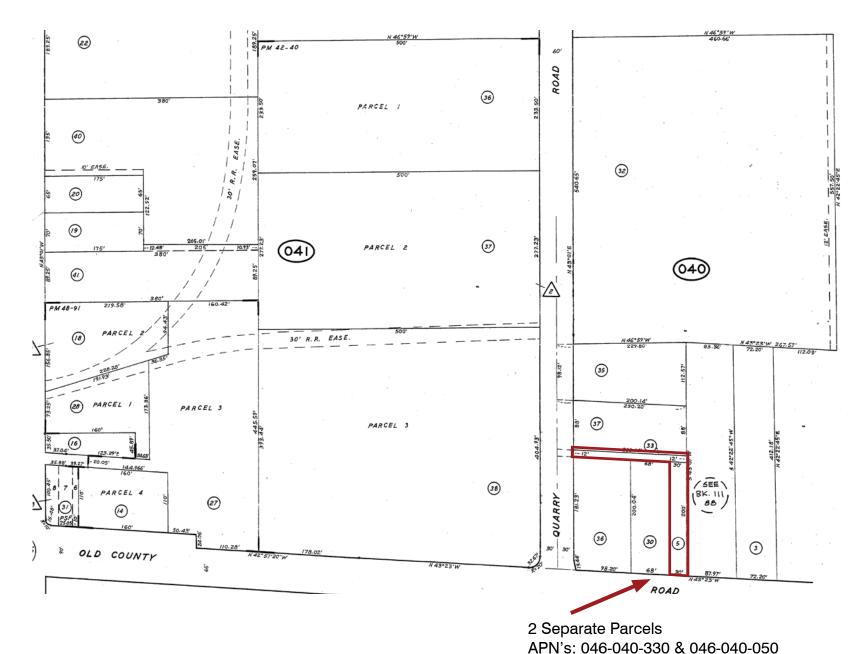

#### **HIGHLIGHTS**

- Two Buildings Totaling: ±3,894 SF BUILDING 1:
  - $\pm 2,794$  SF Showroom/Warehouse BUILDING 2:
  - ±1,100 SF Lounge/Storage
- APN's: 046-040-330 & 046-040-050
- Total Combined Lot: ±9,209 SF
- 3 Phase Power
- 2 Parking Spaces in Front
- 3 Parking Spaces in Rear
- Access Off Old County Road & Quarry Road

ZONED IL: LIGHT INDUSTRIAL

SEE ZONING DATA