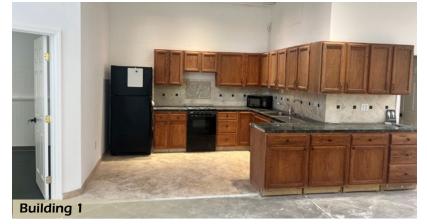

#### **HIGHLIGHTS**

- Two Buildings Totaling: ±3,894 SF BUILDING 1:
  - $\pm 2,794$  SF Showroom/Warehouse BUILDING 2:
  - ±1,100 SF Lounge/Storage
- APN's: 046-040-330 & 046-040-050
- Total Combined Lot: ±9,209 SF
- 3 Phase Power
- 2 Parking Spaces in Front
- 3 Parking Spaces in Rear
- Access Off Old County Road & Quarry Road