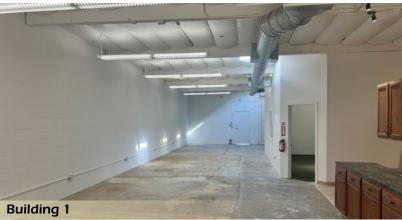

#### **HIGHLIGHTS**

- Two Buildings Totaling: ±3,894 SF BUILDING 1:
  - $\pm 2,794$  SF Showroom/Warehouse BUILDING 2:
  - ±1,100 SF Lounge/Storage
- APN's: 046-040-330 & 046-040-050
- Total Combined Lot: ±9,209 SF
- 3 Phase Power
- 2 Parking Spaces in Front
- 3 Parking Spaces in Rear
- Access Off Old County Road & Quarry Road