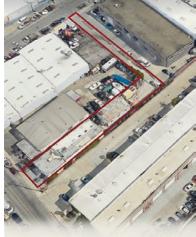

#### **HIGHLIGHTS**

- Two Buildings Totaling: ±3,894 SF BUILDING 1:
  - $\pm 2,794$  SF Showroom/Warehouse BUILDING 2:
  - ±1,100 SF Lounge/Storage
- APN's: 046-040-330 & 046-040-050
- Total Combined Lot: ±9,209 SF
- 3 Phase Power
- 2 Parking Spaces in Front
- 3 Parking Spaces in Rear
- Access Off Old County Road & Quarry Road

ZONED IL: LIGHT INDUSTRIAL

SEE ZONING DATA