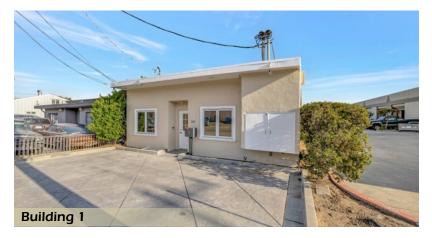

#### **HIGHLIGHTS**

- Two Buildings Totaling: ±3,894 SF BUILDING 1:
  - $\pm 2,794$  SF Showroom/Warehouse BUILDING 2:
  - ±1,100 SF Lounge/Storage
- APN's: 046-040-330 & 046-040-050
- Total Combined Lot: ±9,209 SF
- 3 Phase Power
- 2 Parking Spaces in Front
- 3 Parking Spaces in Rear
- Access Off Old County Road & Quarry Road