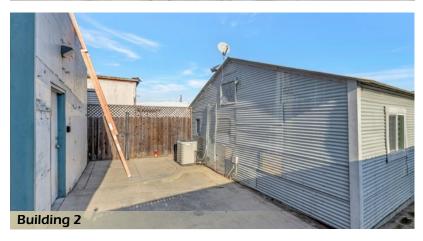

#### **HIGHLIGHTS**

- Two Buildings Totaling: ±3,894 SF BUILDING 1:
  - $\pm 2,794$  SF Showroom/Warehouse BUILDING 2:
  - ±1,100 SF Lounge/Storage
- APN's: 046-040-330 & 046-040-050
- Total Combined Lot: ±9,209 SF
- 3 Phase Power
- 2 Parking Spaces in Front
- 3 Parking Spaces in Rear
- Access Off Old County Road & Quarry Road