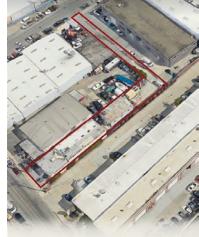

#### **HIGHLIGHTS**

- Two Buildings Totaling: ±3,894 SF BUILDING 1:
  - $\pm 2,794$  SF Showroom/Warehouse BUILDING 2:
  - ±1,100 SF Lounge/Storage
- APN's: 046-040-330 & 046-040-050
- Total Combined Lot: ±9,209 SF
- 3 Phase Power
- 2 Parking Spaces in Front
- 3 Parking Spaces in Rear
- Access Off Old County Road & Quarry Road

ZONED IL: LIGHT INDUSTRIAL

SEE ZONING DATA