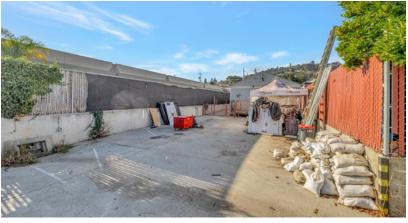

### **PROPERTY OVERVIEW**

#### **HIGHLIGHTS**

- Two Buildings Totaling: ±3,894 SF BUILDING 1:
  - $\pm 2,794$  SF Showroom/Warehouse BUILDING 2:
  - ±1,100 SF Lounge/Storage
- APN's: 046-040-330 & 046-040-050
- Total Combined Lot: ±9,209 SF
- 3 Phase Power
- 2 Parking Spaces in Front
- 3 Parking Spaces in Rear
- Access Off Old County Road & Quarry Road