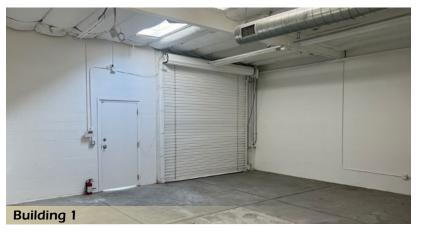

#### **HIGHLIGHTS**

- Two Buildings Totaling: ±3,894 SF BUILDING 1:
  - $\pm 2,794$  SF Showroom/Warehouse BUILDING 2:
  - ±1,100 SF Lounge/Storage
- APN's: 046-040-330 & 046-040-050
- Total Combined Lot: ±9,209 SF
- 3 Phase Power
- 2 Parking Spaces in Front
- 3 Parking Spaces in Rear
- Access Off Old County Road & Quarry Road