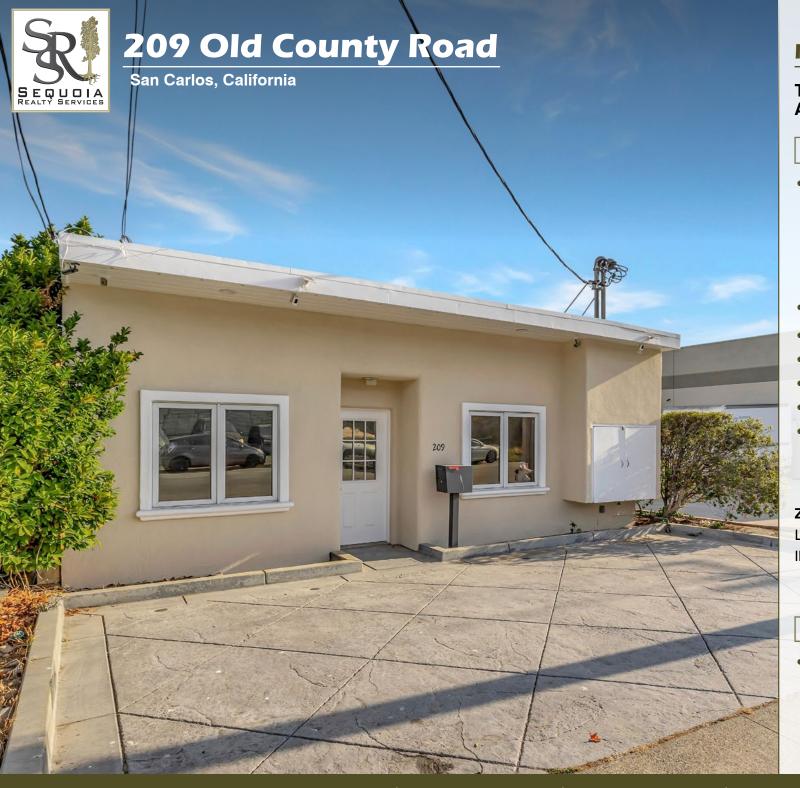

### **PROPERTY OVERVIEW**

# TWO SEPARATE PARCELS AVAILABLE FOR SALE

#### **HIGHLIGHTS**

- Two Buildings Totaling: ±3,894 SF BUILDING 1:
  - $\pm 2,794$  SF Showroom/Warehouse BUILDING 2:
  - ±1,100 SF Lounge/Storage
- APN's: 046-040-330 & 046-040-050
- Total Combined Lot: ±9,209 SF
- 3 Phase Power
- 2 Parking Spaces in Front
- 3 Parking Spaces in Rear
- Access Off Old County Road & Quarry Road