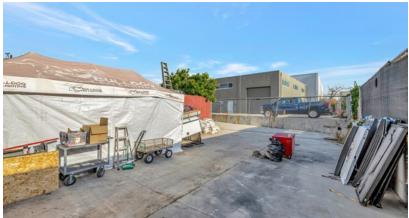

### **PROPERTY OVERVIEW**

#### **HIGHLIGHTS**

- Two Buildings Totaling: ±3,894 SF BUILDING 1:
  - $\pm 2,794$  SF Showroom/Warehouse BUILDING 2:
  - ±1,100 SF Lounge/Storage
- APN's: 046-040-330 & 046-040-050
- Total Combined Lot: ±9,209 SF
- 3 Phase Power
- 2 Parking Spaces in Front
- 3 Parking Spaces in Rear
- Access Off Old County Road & Quarry Road