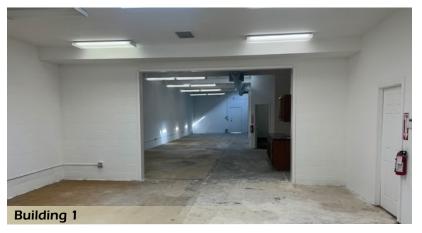

#### **HIGHLIGHTS**

- Two Buildings Totaling: ±3,894 SF BUILDING 1:
  - $\pm 2,794$  SF Showroom/Warehouse BUILDING 2:
  - ±1,100 SF Lounge/Storage
- APN's: 046-040-330 & 046-040-050
- Total Combined Lot: ±9,209 SF
- 3 Phase Power
- 2 Parking Spaces in Front
- 3 Parking Spaces in Rear
- Access Off Old County Road & Quarry Road