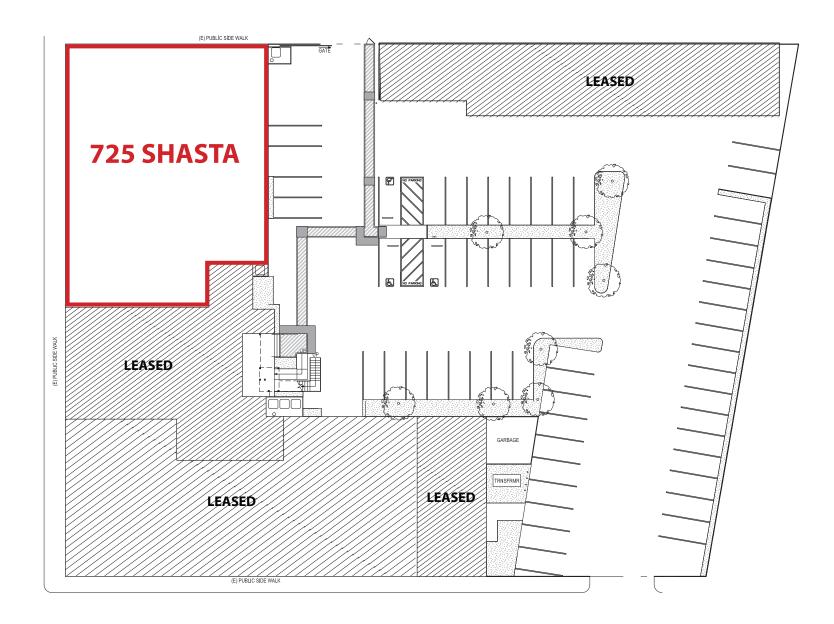

#### **HIGHLIGHTS**

- TOTAL SPACE: ±9,086 SF
  Available Space: ±7,170 SF
  Bonus Mezzanine: ±1,917 SF
- 3 Private Offices (Including an Executive Office w/ Attached Conference Room)
- 6 Additional Conference Rooms
- 2 Restrooms + 1 Shower
- Polished Concrete Flooring
- 3 Phase Power
- Well Lit w/ Skylights
- Fire Sprinklers
- Secured Building w/ Fenced On-Site Parking Lot
- Extensive Remodel Q3 2017
- Easy Access to Hwy 101 and 280
- Walking Distance to Downtown Redwood City, Dining and Shops
- 15 Minute Walk to CalTrain
- Potential Uses: Office / Tech / R&D