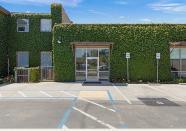

#### **PROPERTY OVERVIEW**

Prime Plug & Play Office / R&D Blocks from Downtown—Next Door to World Class ELCO Yards Development

#### **HIGHLIGHTS**

- TOTAL SPACE: ±9,086 SF
  Available Space: ±7,170 SF
  Bonus Mezzanine: ±1,917 SF
- 3 Private Offices (Including an Executive Office w/ Attached Conference Room)
- 6 Additional Conference Rooms
- 2 Restrooms + 1 Shower
- Polished Concrete Flooring
- 3 Phase Power
- Well Lit w/ Skylights
- Fire Sprinklers
- Secured Building w/ Fenced On-Site Parking Lot
- Extensive Remodel Q3 2017
- Easy Access to Hwy 101 and 280
- Walking Distance to Downtown Redwood City, Dining and Shops
- 15 Minute Walk to CalTrain
- Potential Uses: Office / Tech / R&D