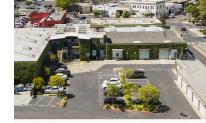

#### **PROPERTY OVERVIEW**

Prime Plug & Play Office / R&D Blocks from Downtown—Next Door to World Class ELCO Yards Development

#### **HIGHLIGHTS**

- TOTAL SPACE: ±9,086 SF
  Available Space: ±7,170 SF
  Bonus Mezzanine: ±1,917 SF
- 3 Private Offices (Including an Executive Office w/ Attached Conference Room)
- 6 Additional Conference Rooms
- 2 Restrooms + 1 Shower
- Polished Concrete Flooring
- 3 Phase Power
- Well Lit w/ Skylights
- Fire Sprinklers
- Secured Building w/ Fenced On-Site Parking Lot
- Extensive Remodel Q3 2017
- Easy Access to Hwy 101 and 280
- Walking Distance to Downtown Redwood City, Dining and Shops
- 15 Minute Walk to CalTrain
- Potential Uses: Office / Tech / R&D