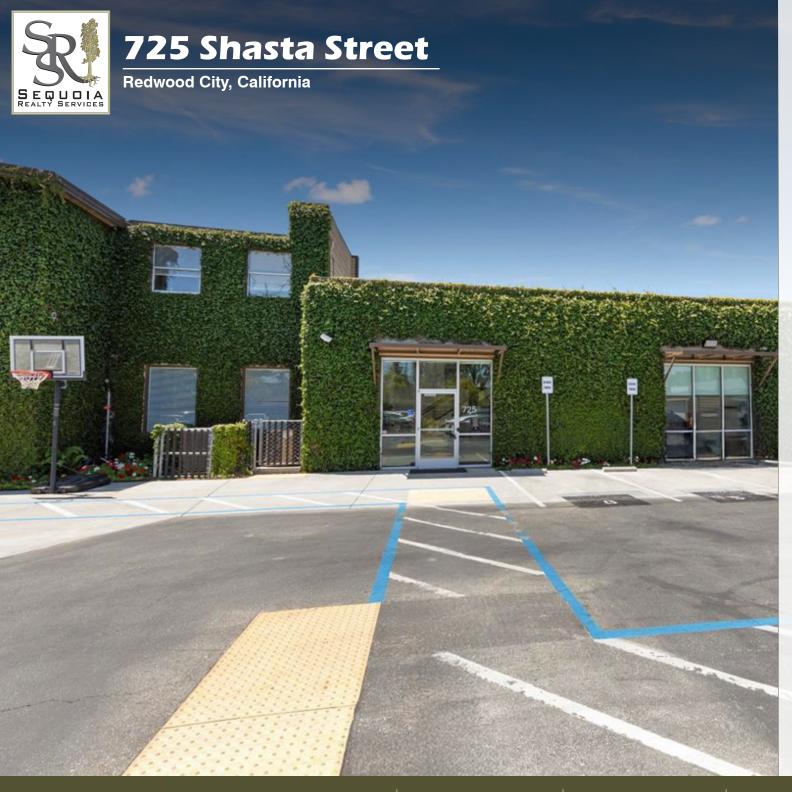

#### **PROPERTY OVERVIEW**

Prime Plug & Play Office / R&D Blocks from Downtown—Next Door to World Class ELCO Yards Development

#### **HIGHLIGHTS**

- TOTAL SPACE: ±9,086 SF
  Available Space: ±7,170 SF
  Bonus Mezzanine: ±1,917 SF
- 3 Private Offices (Including an Executive Office w/ Attached Conference Room)
- 6 Additional Conference Rooms
- 2 Restrooms + 1 Shower
- Polished Concrete Flooring
- 3 Phase Power
- Well Lit w/ Skylights
- Fire Sprinklers
- Secured Building w/ Fenced On-Site Parking Lot
- Extensive Remodel Q3 2017
- Easy Access to Hwy 101 and 280
- Walking Distance to Downtown Redwood City, Dining and Shops
- 15 Minute Walk to CalTrain
- Potential Uses: Office / Tech / R&D