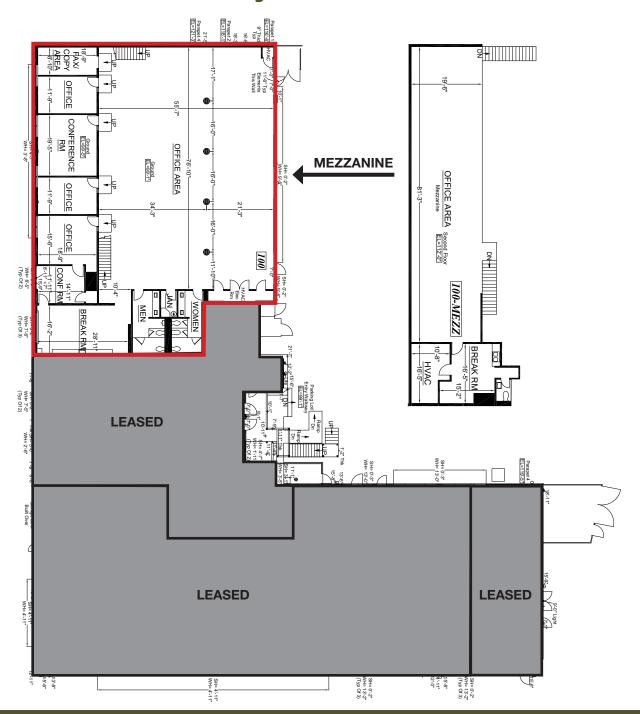

#### **HIGHLIGHTS**

- TOTAL SPACE: ±9,086 SF
  Available Space: ±7,170 SF
  Bonus Mezzanine: ±1,917 SF
- 3 Private Offices (Including an Executive Office w/ Attached Conference Room)
- 6 Additional Conference Rooms
- 2 Restrooms + 1 Shower
- Polished Concrete Flooring
- 3 Phase Power
- Well Lit w/ Skylights
- Fire Sprinklers
- Secured Building w/ Fenced On-Site Parking Lot
- Extensive Remodel Q3 2017
- Easy Access to Hwy 101 and 280
- Walking Distance to Downtown Redwood City, Dining and Shops
- 15 Minute Walk to CalTrain
- Potential Uses: Office / Tech / R&D