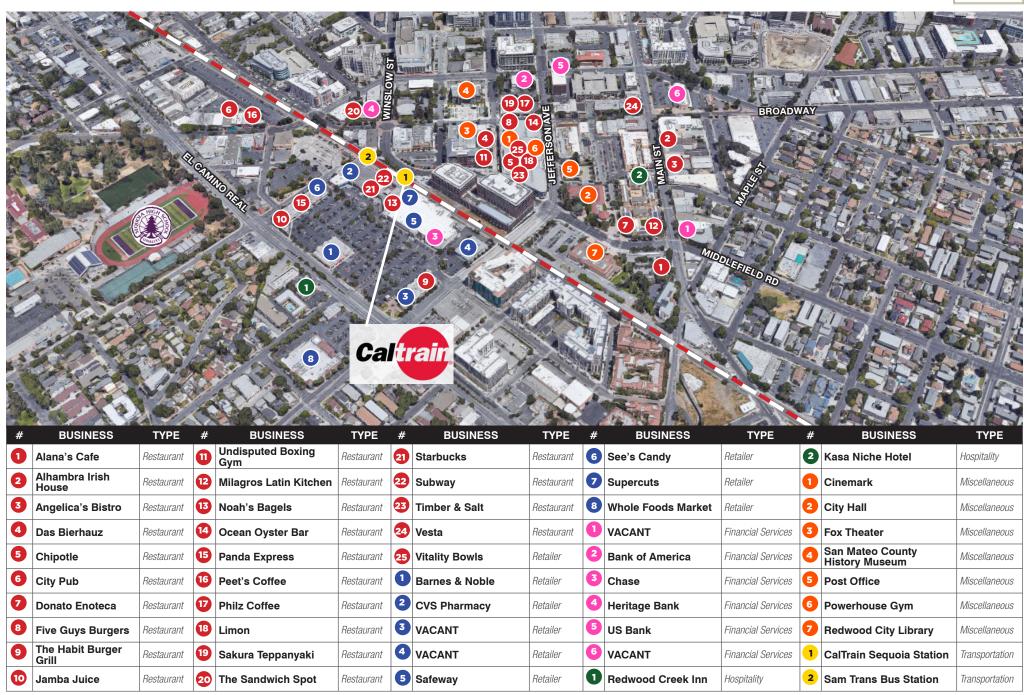

#### **PROPERTY OVERVIEW**

Prime Plug & Play Office / R&D Blocks from Downtown—Next Door to World Class ELCO Yards Development

#### **HIGHLIGHTS**

- TOTAL SPACE: ±9,086 SF
  Available Space: ±7,170 SF
  Bonus Mezzanine: ±1,917 SF
- 3 Private Offices (Including an Executive Office w/ Attached Conference Room)
- 6 Additional Conference Rooms
- 2 Restrooms + 1 Shower
- Polished Concrete Flooring
- 3 Phase Power
- Well Lit w/ Skylights
- Fire Sprinklers
- Secured Building w/ Fenced On-Site Parking Lot
- Extensive Remodel Q3 2017
- Easy Access to Hwy 101 and 280
- Walking Distance to Downtown Redwood City, Dining and Shops
- 15 Minute Walk to CalTrain
- Potential Uses: Office / Tech / R&D