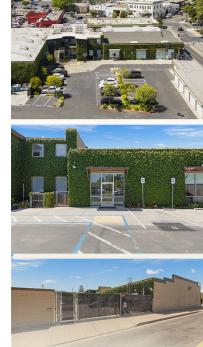

#### **PROPERTY OVERVIEW**

Prime Plug & Play Office / R&D Blocks from Downtown—Next Door to World Class ELCO Yards Development

#### **HIGHLIGHTS**

- TOTAL SPACE: ±9,086 SF
  Available Space: ±7,170 SF
  Bonus Mezzanine: ±1,917 SF
- 3 Private Offices (Including an Executive Office w/ Attached Conference Room)
- 6 Additional Conference Rooms
- 2 Restrooms + 1 Shower
- Polished Concrete Flooring
- 3 Phase Power
- Well Lit w/ Skylights
- Fire Sprinklers
- Secured Building w/ Fenced On-Site Parking Lot
- Extensive Remodel Q3 2017
- Easy Access to Hwy 101 and 280
- Walking Distance to Downtown Redwood City, Dining and Shops
- 15 Minute Walk to CalTrain
- Potential Uses: Office / Tech / R&D