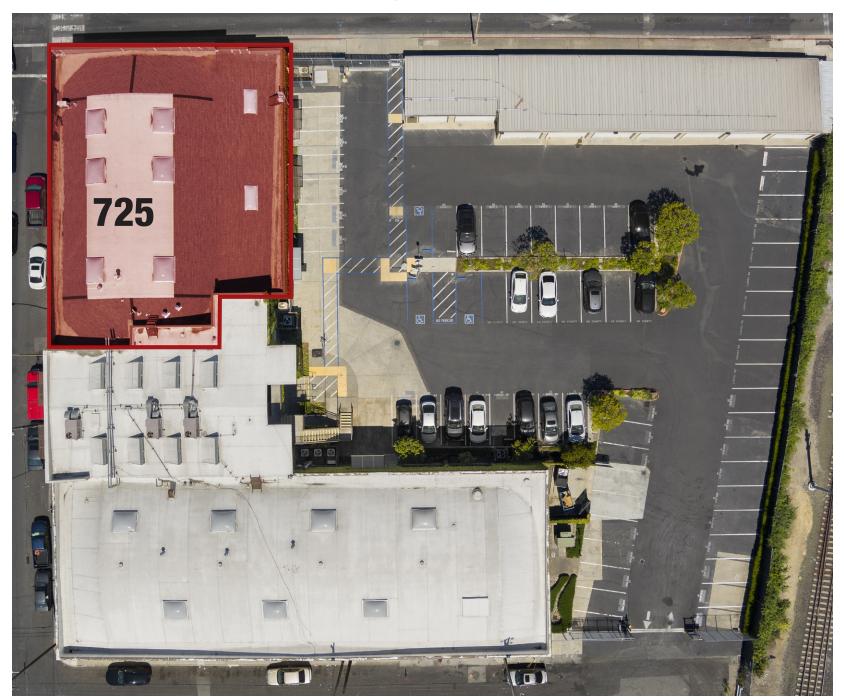

#### **PROPERTY OVERVIEW**

Prime Plug & Play Office / R&D Blocks from Downtown—Next Door to World Class ELCO Yards Development

#### **HIGHLIGHTS**

- TOTAL SPACE: ±9,086 SF
  Available Space: ±7,170 SF
  Bonus Mezzanine: ±1,917 SF
- 3 Private Offices (Including an Executive Office w/ Attached Conference Room)
- 6 Additional Conference Rooms
- 2 Restrooms + 1 Shower
- Polished Concrete Flooring
- 3 Phase Power
- Well Lit w/ Skylights
- Fire Sprinklers
- Secured Building w/ Fenced On-Site Parking Lot
- Extensive Remodel Q3 2017
- Easy Access to Hwy 101 and 280
- Walking Distance to Downtown Redwood City, Dining and Shops
- 15 Minute Walk to CalTrain
- Potential Uses: Office / Tech / R&D