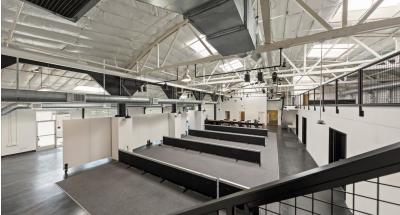

#### **HIGHLIGHTS**

- TOTAL SPACE: ±9,086 SF
  Available Space: ±7,170 SF
  Bonus Mezzanine: ±1,917 SF
- 3 Private Offices (Including an Executive Office w/ Attached Conference Room)
- 6 Additional Conference Rooms
- 2 Restrooms + 1 Shower
- Polished Concrete Flooring
- 3 Phase Power
- Well Lit w/ Skylights
- Fire Sprinklers
- Secured Building w/ Fenced On-Site Parking Lot
- Extensive Remodel Q3 2017
- Easy Access to Hwy 101 and 280
- Walking Distance to Downtown Redwood City, Dining and Shops
- 15 Minute Walk to CalTrain
- Potential Uses: Office / Tech / R&D