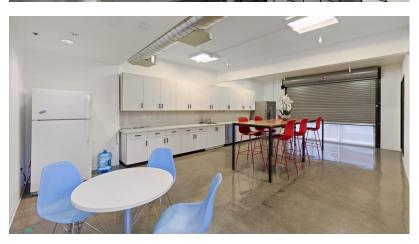

#### **HIGHLIGHTS**

- TOTAL SPACE: ±9,086 SF
  Available Space: ±7,170 SF
  Bonus Mezzanine: ±1,917 SF
- 3 Private Offices (Including an Executive Office w/ Attached Conference Room)
- 6 Additional Conference Rooms
- 2 Restrooms + 1 Shower
- Polished Concrete Flooring
- 3 Phase Power
- Well Lit w/ Skylights
- Fire Sprinklers
- Secured Building w/ Fenced On-Site Parking Lot
- Extensive Remodel Q3 2017
- Easy Access to Hwy 101 and 280
- Walking Distance to Downtown Redwood City, Dining and Shops
- 15 Minute Walk to CalTrain
- Potential Uses: Office / Tech / R&D