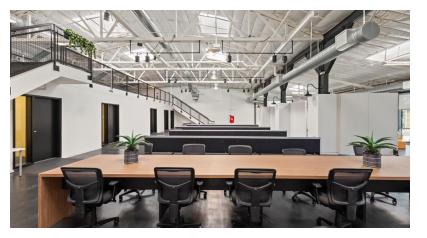

#### **HIGHLIGHTS**

- TOTAL SPACE: ±9,086 SF
  Available Space: ±7,170 SF
  Bonus Mezzanine: ±1,917 SF
- 3 Private Offices (Including an Executive Office w/ Attached Conference Room)
- 6 Additional Conference Rooms
- 2 Restrooms + 1 Shower
- Polished Concrete Flooring
- 3 Phase Power
- Well Lit w/ Skylights
- Fire Sprinklers
- Secured Building w/ Fenced On-Site Parking Lot
- Extensive Remodel Q3 2017
- Easy Access to Hwy 101 and 280
- Walking Distance to Downtown Redwood City, Dining and Shops
- 15 Minute Walk to CalTrain
- Potential Uses: Office / Tech / R&D