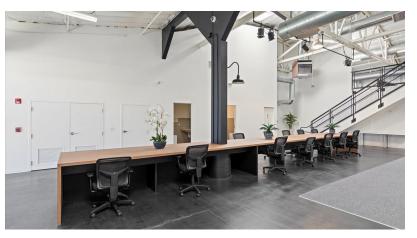

#### **HIGHLIGHTS**

- TOTAL SPACE: ±9,086 SF
  Available Space: ±7,170 SF
  Bonus Mezzanine: ±1,917 SF
- 3 Private Offices (Including an Executive Office w/ Attached Conference Room)
- 6 Additional Conference Rooms
- 2 Restrooms + 1 Shower
- Polished Concrete Flooring
- 3 Phase Power
- Well Lit w/ Skylights
- Fire Sprinklers
- Secured Building w/ Fenced On-Site Parking Lot
- Extensive Remodel Q3 2017
- Easy Access to Hwy 101 and 280
- Walking Distance to Downtown Redwood City, Dining and Shops
- 15 Minute Walk to CalTrain
- Potential Uses: Office / Tech / R&D