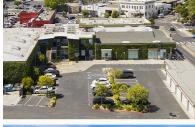

#### **PROPERTY OVERVIEW**

Prime Plug & Play Office / R&D Blocks from Downtown—Next Door to World Class ELCO Yards Development

#### **HIGHLIGHTS**

- TOTAL SPACE: ±9,086 SF
  Available Space: ±7,170 SF
  Bonus Mezzanine: ±1,917 SF
- 3 Private Offices (Including an Executive Office w/ Attached Conference Room)
- 6 Additional Conference Rooms
- 2 Restrooms + 1 Shower
- Polished Concrete Flooring
- 3 Phase Power
- Well Lit w/ Skylights
- Fire Sprinklers
- Secured Building w/ Fenced On-Site Parking Lot
- Extensive Remodel Q3 2017
- Easy Access to Hwy 101 and 280
- Walking Distance to Downtown Redwood City, Dining and Shops
- 15 Minute Walk to CalTrain
- Potential Uses: Office / Tech / R&D