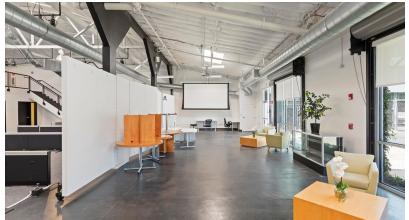

#### **HIGHLIGHTS**

- TOTAL SPACE: ±9,086 SF
  Available Space: ±7,170 SF
  Bonus Mezzanine: ±1,917 SF
- 3 Private Offices (Including an Executive Office w/ Attached Conference Room)
- 6 Additional Conference Rooms
- 2 Restrooms + 1 Shower
- Polished Concrete Flooring
- 3 Phase Power
- Well Lit w/ Skylights
- Fire Sprinklers
- Secured Building w/ Fenced On-Site Parking Lot
- Extensive Remodel Q3 2017
- Easy Access to Hwy 101 and 280
- Walking Distance to Downtown Redwood City, Dining and Shops
- 15 Minute Walk to CalTrain
- Potential Uses: Office / Tech / R&D