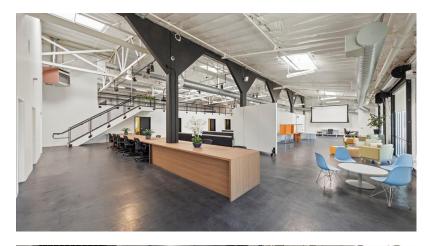

#### **HIGHLIGHTS**

- TOTAL SPACE: ±9,086 SF
  Available Space: ±7,170 SF
  Bonus Mezzanine: ±1,917 SF
- 3 Private Offices (Including an Executive Office w/ Attached Conference Room)
- 6 Additional Conference Rooms
- 2 Restrooms + 1 Shower
- Polished Concrete Flooring
- 3 Phase Power
- Well Lit w/ Skylights
- Fire Sprinklers
- Secured Building w/ Fenced On-Site Parking Lot
- Extensive Remodel Q3 2017
- Easy Access to Hwy 101 and 280
- Walking Distance to Downtown Redwood City, Dining and Shops
- 15 Minute Walk to CalTrain
- Potential Uses: Office / Tech / R&D