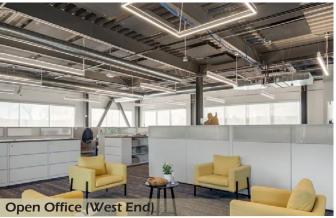

#### HIGHLIGHTS

- ±3,172 12,283 SF Available
- Partial or Full Floor
- On-Site Secured Parking
- 3 Conference Rooms, 3 Phone Rooms/Offices
- Kitchenette
- Open Office Floor Plan Containing Large Cubicles with Motorized Standing and Hotel Desks; Plug and Play Strongly Preferred
- Built-in Reception Desk with Mounted in Wall TV
- Copy/Storage Room
- Easy Access to Hwy 101, 280, Woodside Road and El Camino Real
- Walking Distance to Downtown
  Redwood City and CalTrain
- Walking Distance to Starbucks, Harry's Hofbrau, Wing Stop, Doordash Kitchen and more!