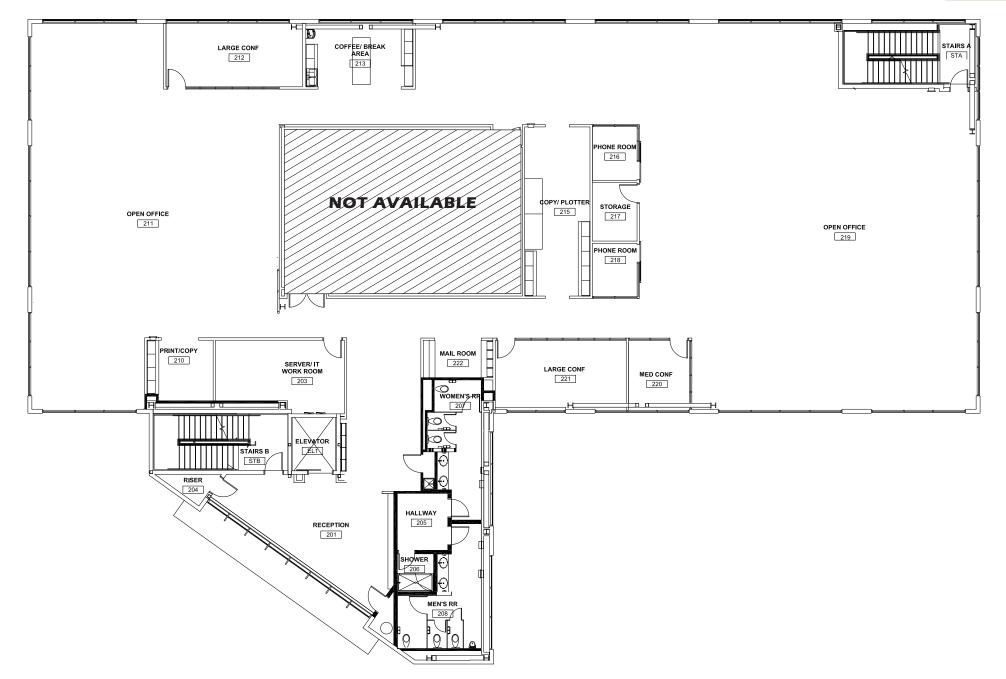

#### HIGHLIGHTS

- ±3,172 12,283 SF Available
- Partial or Full Floor
- On-Site Secured Parking
- 3 Conference Rooms, 3 Phone Rooms/Offices
- Kitchenette
- Open Office Floor Plan Containing Large Cubicles with Motorized Standing and Hotel Desks; Plug and Play Strongly Preferred
- Built-in Reception Desk with Mounted in Wall TV
- Copy/Storage Room
- Easy Access to Hwy 101, 280, Woodside Road and El Camino Real
- Walking Distance to Downtown
  Redwood City and CalTrain
- Walking Distance to Starbucks, Harry's Hofbrau, Wing Stop, Doordash Kitchen and more!