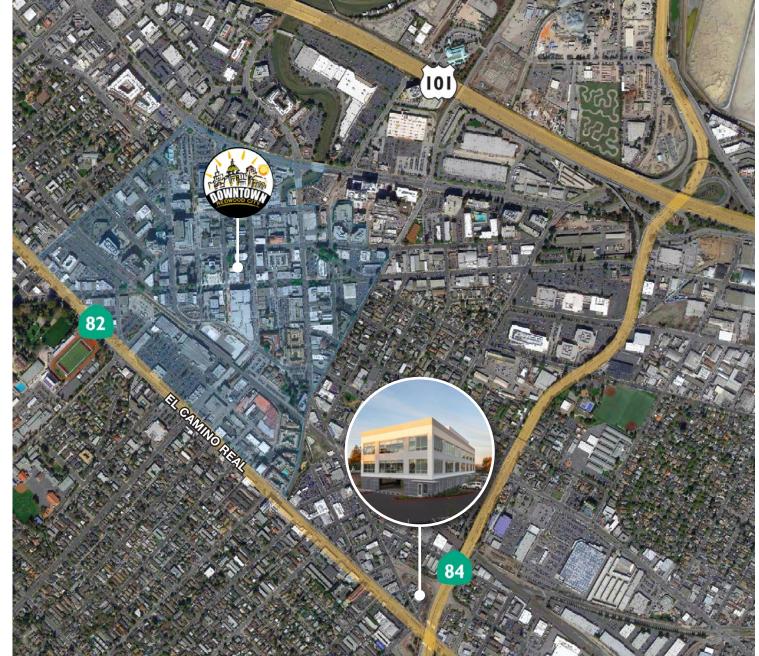

#### HIGHLIGHTS

- ±3,172 12,283 SF Available
- Partial or Full Floor
- On-Site Secured Parking
- 3 Conference Rooms, 3 Phone Rooms/Offices
- Kitchenette
- Open Office Floor Plan Containing Large Cubicles with Motorized Standing and Hotel Desks; Plug and Play Strongly Preferred
- Built-in Reception Desk with Mounted in Wall TV
- Copy/Storage Room
- Easy Access to Hwy 101, 280, Woodside Road and El Camino Real
- Walking Distance to Downtown
  Redwood City and CalTrain
- Walking Distance to Starbucks, Harry's Hofbrau, Wing Stop, Doordash Kitchen and more!

#### **LEASE TERMS**

- Flexible Term Length
- Rate: \$5.95 PSF IG

**BUILDING EXTERIOR PHOTOS** 

**INTERIOR PHOTOS** 

REDWOOD CITY is a city in San Mateo County, California on the San Francisco Peninsula, about halfway between San Francisco and San Jose. Redwood City is probably best known for its downtown. It also has great historic buildings mixed with a variety of restaurants, public open space and transportation options.