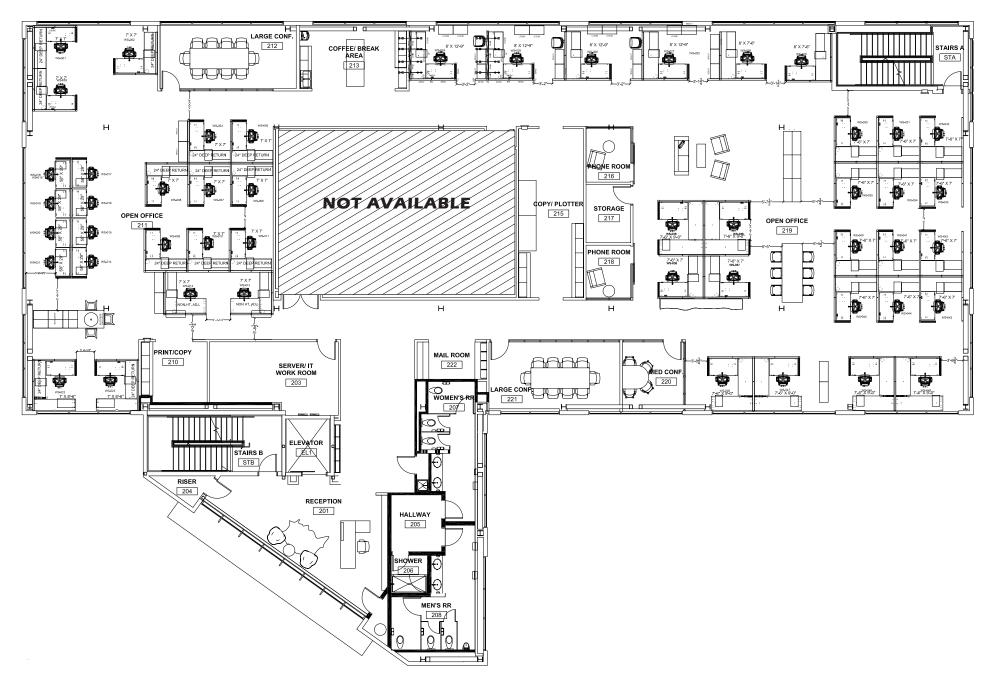

#### HIGHLIGHTS

- ±3,172 12,283 SF Available
- Partial or Full Floor
- On-Site Secured Parking
- 3 Conference Rooms, 3 Phone Rooms/Offices
- Kitchenette
- Open Office Floor Plan Containing Large Cubicles with Motorized Standing and Hotel Desks; Plug and Play Strongly Preferred
- Built-in Reception Desk with Mounted in Wall TV
- Copy/Storage Room
- Easy Access to Hwy 101, 280, Woodside Road and El Camino Real
- Walking Distance to Downtown
  Redwood City and CalTrain
- Walking Distance to Starbucks, Harry's Hofbrau, Wing Stop, Doordash Kitchen and more!