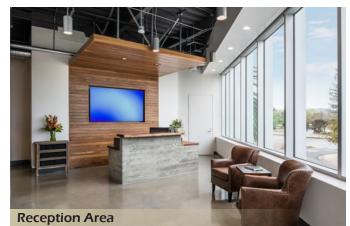

#### HIGHLIGHTS

- ±3,172 12,283 SF Available
- Partial or Full Floor
- On-Site Secured Parking
- 3 Conference Rooms, 3 Phone Rooms/Offices
- Kitchenette
- Open Office Floor Plan Containing Large Cubicles with Motorized Standing and Hotel Desks; Plug and Play Strongly Preferred
- Built-in Reception Desk with Mounted in Wall TV
- Copy/Storage Room
- Easy Access to Hwy 101, 280, Woodside Road and El Camino Real
- Walking Distance to Downtown
  Redwood City and CalTrain
- Walking Distance to Starbucks, Harry's Hofbrau, Wing Stop, Doordash Kitchen and more!

#### **LEASE TERMS**

- Flexible Term Length
- Rate: \$5.95 PSF IG

**BUILDING EXTERIOR PHOTOS** 

**INTERIOR PHOTOS** 

REDWOOD CITY is a city in San Mateo County, California on the San Francisco Peninsula, about halfway between San Francisco and San Jose. Redwood City is probably best known for its downtown. It also has great historic buildings mixed with a variety of restaurants, public open space and transportation options.