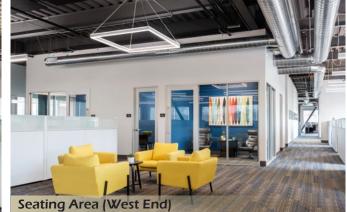

#### HIGHLIGHTS

- ±3,172 12,283 SF Available
- Partial or Full Floor
- On-Site Secured Parking
- 3 Conference Rooms, 3 Phone Rooms/Offices
- Kitchenette
- Open Office Floor Plan Containing Large Cubicles with Motorized Standing and Hotel Desks; Plug and Play Strongly Preferred
- Built-in Reception Desk with Mounted in Wall TV
- Copy/Storage Room
- Easy Access to Hwy 101, 280, Woodside Road and El Camino Real
- Walking Distance to Downtown
  Redwood City and CalTrain
- Walking Distance to Starbucks, Harry's Hofbrau, Wing Stop, Doordash Kitchen and more!