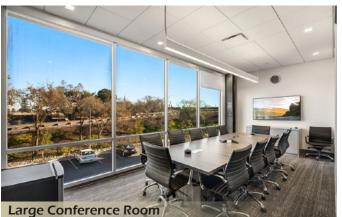

#### HIGHLIGHTS

- ±3,172 12,283 SF Available
- Partial or Full Floor
- On-Site Secured Parking
- 3 Conference Rooms, 3 Phone Rooms/Offices
- Kitchenette
- Open Office Floor Plan Containing Large Cubicles with Motorized Standing and Hotel Desks; Plug and Play Strongly Preferred
- Built-in Reception Desk with Mounted in Wall TV
- Copy/Storage Room
- Easy Access to Hwy 101, 280, Woodside Road and El Camino Real
- Walking Distance to Downtown
  Redwood City and CalTrain
- Walking Distance to Starbucks, Harry's Hofbrau, Wing Stop, Doordash Kitchen and more!