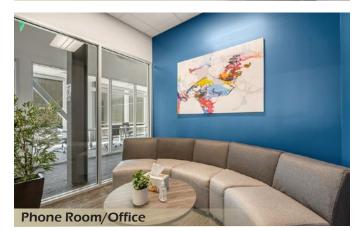

#### HIGHLIGHTS

- ±3,172 12,283 SF Available
- Partial or Full Floor
- On-Site Secured Parking
- 3 Conference Rooms, 3 Phone Rooms/Offices
- Kitchenette
- Open Office Floor Plan Containing Large Cubicles with Motorized Standing and Hotel Desks; Plug and Play Strongly Preferred
- Built-in Reception Desk with Mounted in Wall TV
- Copy/Storage Room
- Easy Access to Hwy 101, 280, Woodside Road and El Camino Real
- Walking Distance to Downtown
  Redwood City and CalTrain
- Walking Distance to Starbucks, Harry's Hofbrau, Wing Stop, Doordash Kitchen and more!