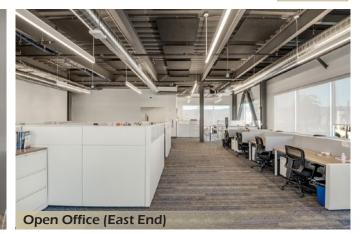

#### HIGHLIGHTS

- ±3,172 12,283 SF Available
- Partial or Full Floor
- On-Site Secured Parking
- 3 Conference Rooms, 3 Phone Rooms/Offices
- Kitchenette
- Open Office Floor Plan Containing Large Cubicles with Motorized Standing and Hotel Desks; Plug and Play Strongly Preferred
- Built-in Reception Desk with Mounted in Wall TV
- Copy/Storage Room
- Easy Access to Hwy 101, 280, Woodside Road and El Camino Real
- Walking Distance to Downtown
  Redwood City and CalTrain
- Walking Distance to Starbucks, Harry's Hofbrau, Wing Stop, Doordash Kitchen and more!

#### **LEASE TERMS**

- Flexible Term Length
- Rate: \$5.95 PSF IG

**BUILDING EXTERIOR PHOTOS** 

**INTERIOR PHOTOS** 

REDWOOD CITY is a city in San Mateo County, California on the San Francisco Peninsula, about halfway between San Francisco and San Jose. Redwood City is probably best known for its downtown. It also has great historic buildings mixed with a variety of restaurants, public open space and transportation options.