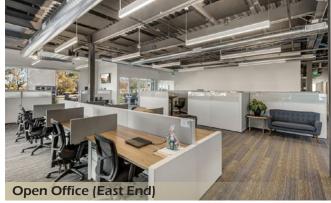

#### HIGHLIGHTS

- ±3,172 12,283 SF Available
- Partial or Full Floor
- On-Site Secured Parking
- 3 Conference Rooms, 3 Phone Rooms/Offices
- Kitchenette
- Open Office Floor Plan Containing Large Cubicles with Motorized Standing and Hotel Desks; Plug and Play Strongly Preferred
- Built-in Reception Desk with Mounted in Wall TV
- Copy/Storage Room
- Easy Access to Hwy 101, 280, Woodside Road and El Camino Real
- Walking Distance to Downtown
  Redwood City and CalTrain
- Walking Distance to Starbucks, Harry's Hofbrau, Wing Stop, Doordash Kitchen and more!

#### **LEASE TERMS**

- Flexible Term Length
- Rate: \$5.95 PSF IG

**BUILDING EXTERIOR PHOTOS** 

**INTERIOR PHOTOS** 

REDWOOD CITY is a city in San Mateo County, California on the San Francisco Peninsula, about halfway between San Francisco and San Jose. Redwood City is probably best known for its downtown. It also has great historic buildings mixed with a variety of restaurants, public open space and transportation options.