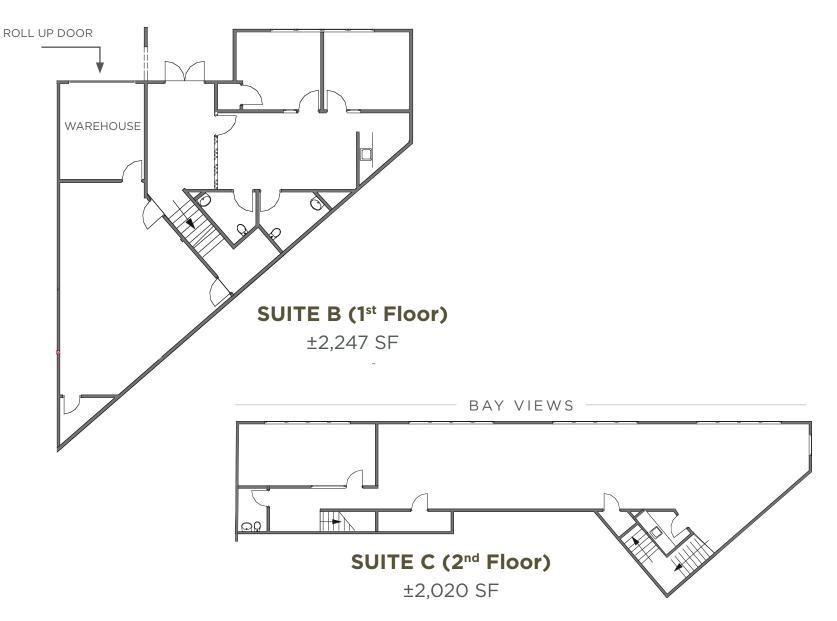

#### HIGHLIGHTS

- ±4,267 SF Total
  (Flr #1) Suite B: ±2,247 SF
  (Flr #2) Suiite C: ±2,020 SF
- 600 Amps 480 Volt 3 Phase
  Power
- 2 Private Offices
- 3 Large Conference Rooms
- 2 Kitchenettes
- 3 Private Bathrooms
- Open Office for 38 Seats on 2nd Floor w/ Bay Views
- Open Flex + R&D Space on Ground Floor w/ VCT Flooring
- 185 SF Warehouse w/ Roll Up