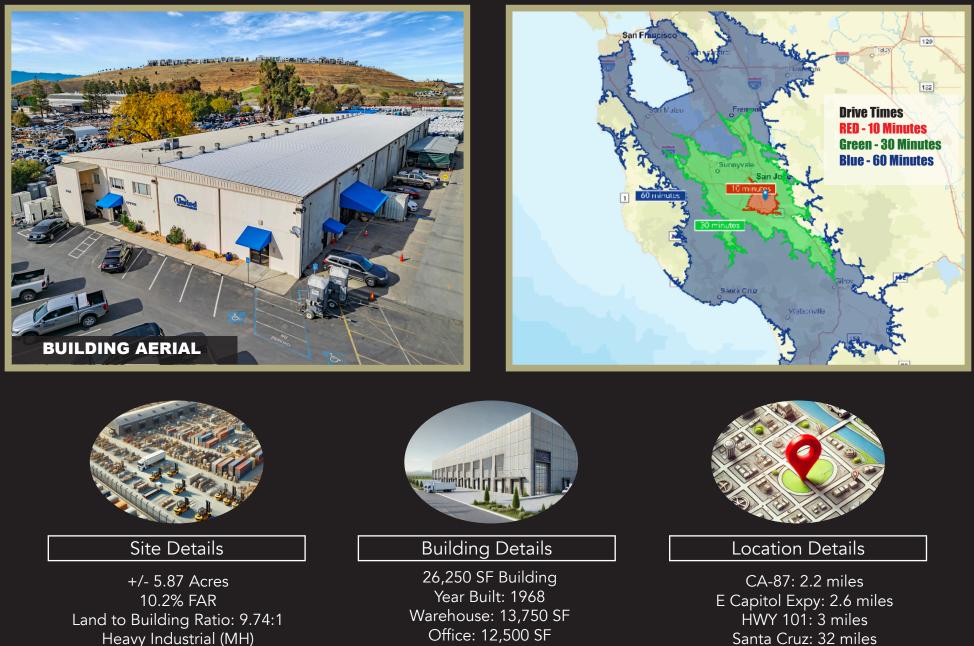

## +/- 26,250 SF Building on 5.87 Acres | Industrial Outdoor Storage Site

Clear Height: 22'

Grade Level Doors: 4

Santa Cruz: 32 miles Downtown San Jose: 6 miles Oakland: 40 miles San Francisco: 60 miles

All information furnished regarding property for sale, rental or financing is from sources deemed reliable, but no warranty or representation is made to the accuracy thereof and same is submitted to errors, omissions, change of price, rental or other conditions prior to sale, lease or financing or withdrawal without notice. No liability of any kind is to be imposed on the broker herein.