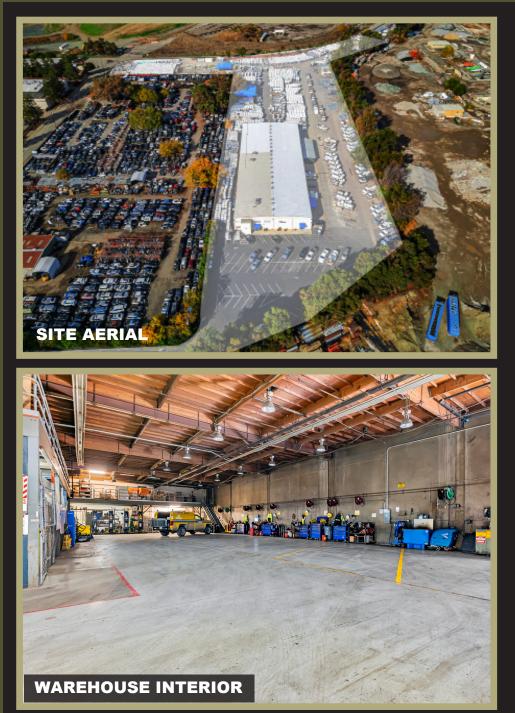

## +/- 26,250 SF Building on 5.87 Acres | Industrial Outdoor Storage Site

Clear Height: 22'

Grade Level Doors: 4

Santa Cruz: 32 miles Downtown San Jose: 6 miles Oakland: 40 miles San Francisco: 60 miles

All information furnished regarding property for sale, rental or financing is from sources deemed reliable, but no warranty or representation is made to the accuracy thereof and same is submitted to errors, omissions, change of price, rental or other conditions prior to sale, lease or financing or withdrawal without notice. No liability of any kind is to be imposed on the broker herein.