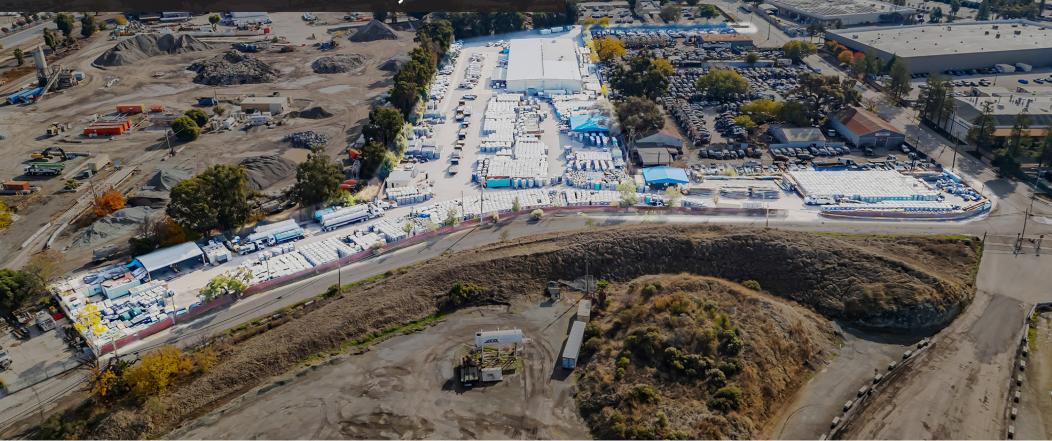

# **AVAILABLE FOR LEASE** 3200-3408 HILLCAP AVENUE, San Jose

## +/- 26,250 SF Building on 5.87 Acres | Industrial Outdoor Storage Site