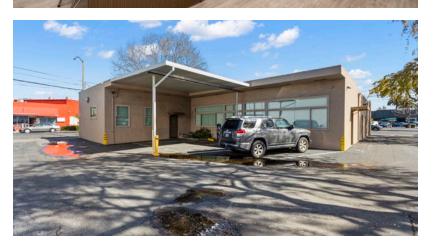

## **PROPERTY OVERVIEW**

**Updated Small Office Close to Downtown** 

### HIGHLIGHTS

- ±1,500 SF
- Large Conference Room
- Large Bullpen / Open Office
- Large Kitchen
- 5 Reserved Parking Spaces
- Walking Distance to Downtown
- Across the Street from Doordash Kitchen w/ Multiple Restaurants

# **1526 Main Street, Redwood City**