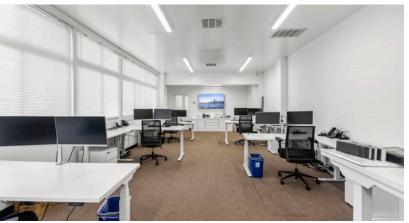

### HIGHLIGHTS

- ±1,500 SF
- Large Conference Room
- Large Bullpen / Open Office
- Large Kitchen
- 5 Reserved Parking Spaces
- Walking Distance to Downtown
- Across the Street from Doordash Kitchen w/ Multiple Restaurants