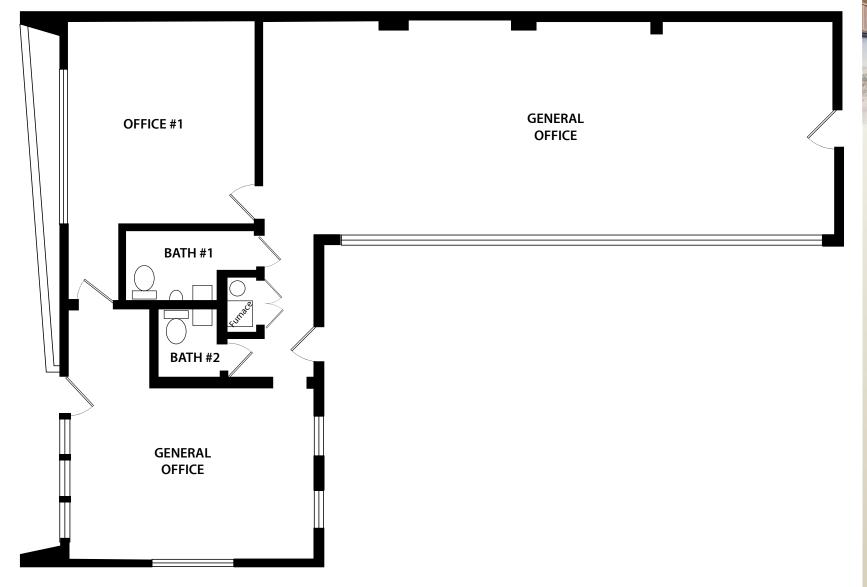

### HIGHLIGHTS

- ±1,500 SF
- Large Conference Room
- Large Bullpen / Open Office
- Large Kitchen
- 5 Reserved Parking Spaces
- Walking Distance to Downtown
- Across the Street from Doordash Kitchen w/ Multiple Restaurants