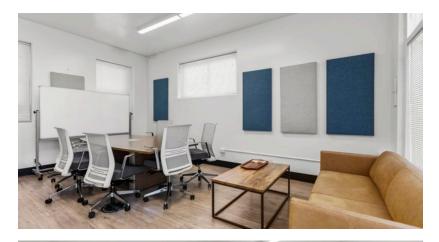

### HIGHLIGHTS

- ±1,500 SF
- Large Conference Room
- Large Bullpen / Open Office
- Large Kitchen
- 5 Reserved Parking Spaces
- Walking Distance to Downtown
- Across the Street from Doordash Kitchen w/ Multiple Restaurants