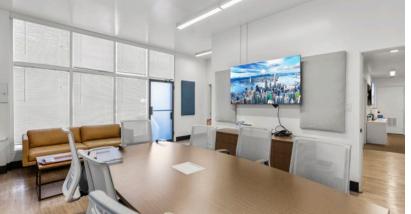

### HIGHLIGHTS

- ±1,500 SF
- Large Conference Room
- Large Bullpen / Open Office
- Large Kitchen
- 5 Reserved Parking Spaces
- Walking Distance to Downtown
- Across the Street from Doordash Kitchen w/ Multiple Restaurants