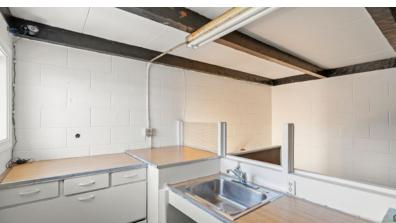

### HIGHLIGHTS

- ±2,722 SF Building
- ±5,000 SF Lot
- Fenced and Gated Lot
- (4) Rollups / Units
- 3 Phase 400 Amps (Buyer to Verify)
- New Interior and Exterior Paint
- New Epoxy Floors
- Air Compressor and Storage Container Included
- (2) Bathrooms and (1) Shower
- Upstairs Office w/ Roof Access