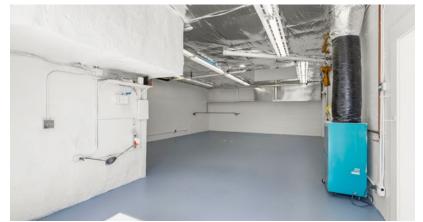

### HIGHLIGHTS

- ±2,722 SF Building
- ±5,000 SF Lot
- Fenced and Gated Lot
- (4) Rollups / Units
- 3 Phase 400 Amps (Buyer to Verify)
- New Interior and Exterior Paint
- New Epoxy Floors
- Air Compressor and Storage Container Included
- (2) Bathrooms and (1) Shower
- Upstairs Office w/ Roof Access