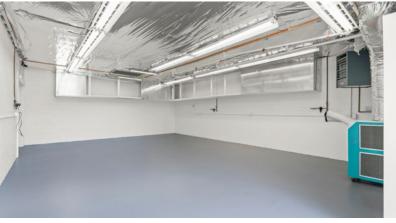

### HIGHLIGHTS

- ±2,722 SF Building
- ±5,000 SF Lot
- Fenced and Gated Lot
- (4) Rollups / Units
- 3 Phase 400 Amps (Buyer to Verify)
- New Interior and Exterior Paint
- New Epoxy Floors
- Air Compressor and Storage Container Included
- (2) Bathrooms and (1) Shower
- Upstairs Office w/ Roof Access