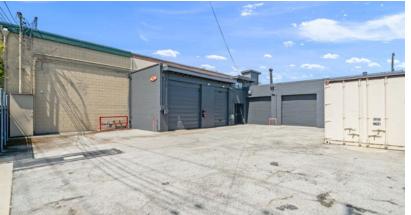

### HIGHLIGHTS

- ±2,722 SF Building
- ±5,000 SF Lot
- Fenced and Gated Lot
- (4) Rollups / Units
- 3 Phase 400 Amps (Buyer to Verify)
- New Interior and Exterior Paint
- New Epoxy Floors
- Air Compressor and Storage Container Included
- (2) Bathrooms and (1) Shower
- Upstairs Office w/ Roof Access