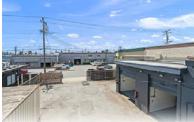

#### **PROPERTY OVERVIEW**

# PRIME INDUSTRIAL BUILDING AVAILABLE FOR SALE

### HIGHLIGHTS

- ±2,722 SF Building
- ±5,000 SF Lot
- Fenced and Gated Lot
- (4) Rollups / Units
- 3 Phase 400 Amps (Buyer to Verify)
- New Interior and Exterior Paint
- New Epoxy Floors
- Air Compressor and Storage Container Included
- (2) Bathrooms and (1) Shower
- Upstairs Office w/ Roof Access