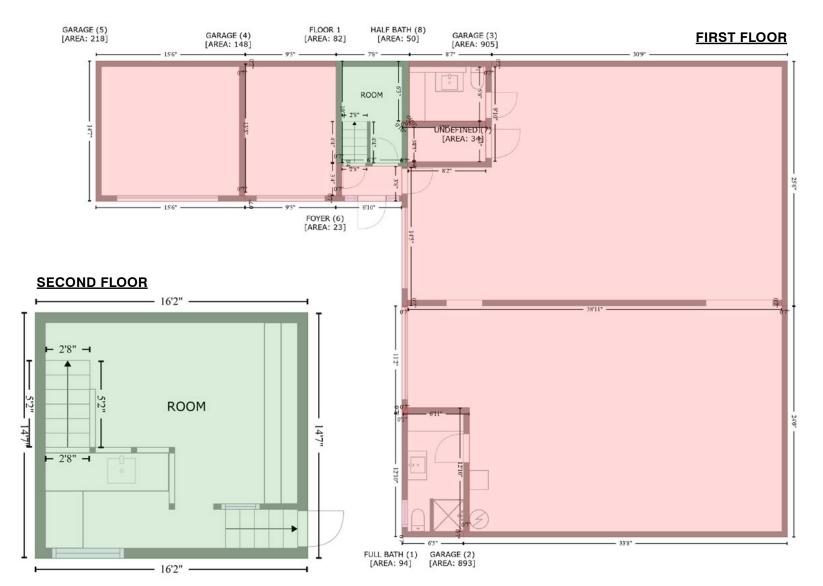

### HIGHLIGHTS

- ±2,722 SF Building
- ±5,000 SF Lot
- Fenced and Gated Lot
- (4) Rollups / Units
- 3 Phase 400 Amps (Buyer to Verify)
- New Interior and Exterior Paint
- New Epoxy Floors
- Air Compressor and Storage Container Included
- (2) Bathrooms and (1) Shower
- Upstairs Office w/ Roof Access