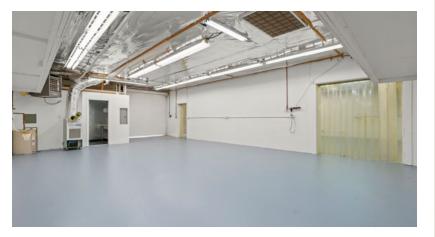

### HIGHLIGHTS

- ±2,722 SF Building
- ±5,000 SF Lot
- Fenced and Gated Lot
- (4) Rollups / Units
- 3 Phase 400 Amps (Buyer to Verify)
- New Interior and Exterior Paint
- New Epoxy Floors
- Air Compressor and Storage Container Included
- (2) Bathrooms and (1) Shower
- Upstairs Office w/ Roof Access