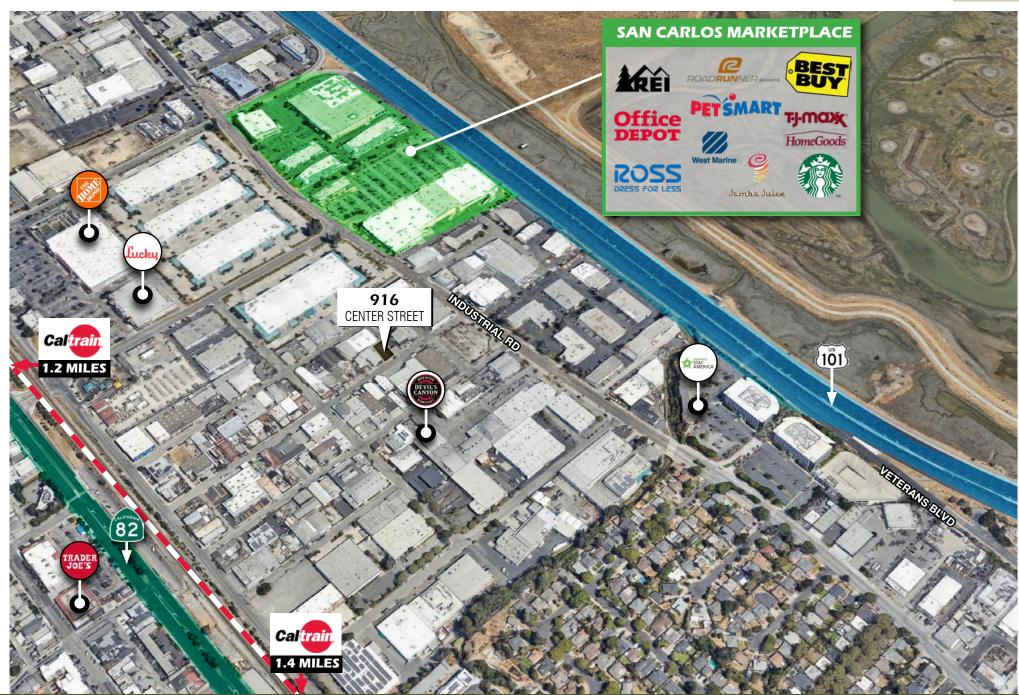

Epoxy Floors
- Air Compressor and Storage Container Included
- (2) Bathrooms and (1) Shower
- Upstairs Office w/ Roof Access

#### ZONING

IA: Industrial Arts



## ASKING

• \$1,500,000

# 916 Center Street, San Carlos















### **CONTACT US**

## **Anthony Kamm**

ak@seq-rs.com 650.888.3858 CAL DRE LIC NO. 01783456

#### **Ryan Pegnim**

rcp@seq-rs.com 650.346.9820 CAL DRE LIC NO. 01478696

#### Frank Orrell

fo@seq-rs.com 650.302.4775 CAL DRE LIC NO. 01872831



# 916 Center Street, San Carlos





#### **CONTACT US**

## **Anthony Kamm**

ak@seq-rs.com 650.888.3858 CAL DRE LIC NO. 01783456

#### **Ryan Pegnim**

rcp@seq-rs.com 650.346.9820 CAL DRE LIC NO. 01478696

#### **Frank Orrell**

fo@seq-rs.com 650.302.4775 CAL DRE LIC NO. 01872831



# 916 Center Street, San Carlos