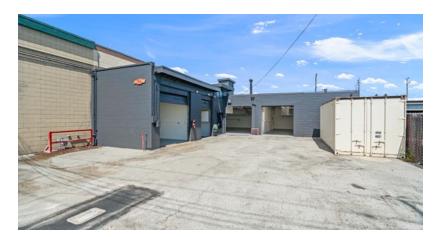

### HIGHLIGHTS

- ±2,722 SF Building
- ±5,000 SF Lot
- Fenced and Gated Lot
- (4) Rollups / Units
- 3 Phase 400 Amps (Buyer to Verify)
- New Interior and Exterior Paint
- New Epoxy Floors
- Air Compressor and Storage Container Included
- (2) Bathrooms and (1) Shower
- Upstairs Office w/ Roof Access