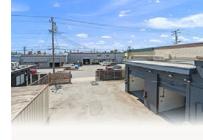

#### **PROPERTY OVERVIEW**

# PRIME INDUSTRIAL BUILDING AVAILABLE FOR SALE

### HIGHLIGHTS

- ±2,722 SF Building
- ±5,000 SF Lot
- Fenced and Gated Lot
- (4) Rollups / Units
- 3 Phase 400 Amps (Buyer to Verify)
- New Interior and Exterior Paint
- New Epoxy Floors
- Air Compressor and Storage Container Included
- (2) Bathrooms and (1) Shower
- Upstairs Office w/ Roof Access