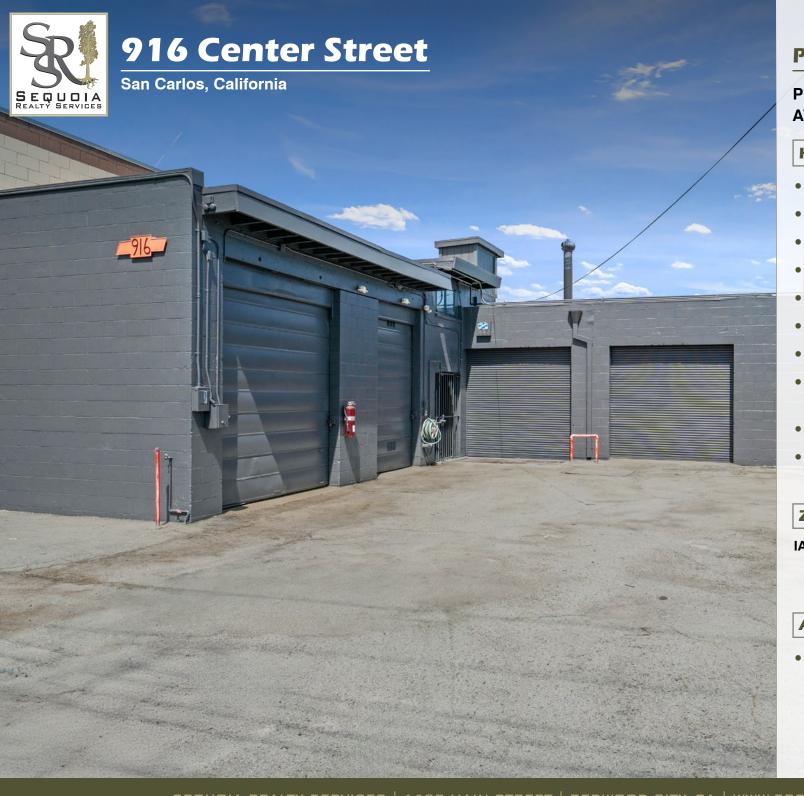

#### **PROPERTY OVERVIEW**

# PRIME INDUSTRIAL BUILDING AVAILABLE FOR SALE

### HIGHLIGHTS

- ±2,722 SF Building
- ±5,000 SF Lot
- Fenced and Gated Lot
- (4) Rollups / Units
- 3 Phase 400 Amps (Buyer to Verify)
- New Interior and Exterior Paint
- New Epoxy Floors
- Air Compressor and Storage Container Included
- (2) Bathrooms and (1) Shower
- Upstairs Office w/ Roof Access

## ASKING

• \$1,500,000